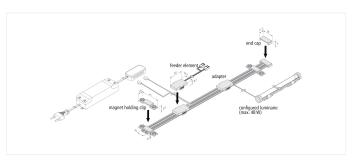

#### **Description:**

LED power rail, plastic, cuttable to any length, accessories: feeder element, luminaires with adapters, end cap, magnet holding clip

Connection: LED-Trafo DC 24 V Symbols: CE, MM, IP20, SK III EAN-No.: 4051268223386 Weight: 0,1 kg

### Special features:

- for perfect and promotional illumination of shelves without disturbing and visible cables
- easy and time-saving installation without tools by magnet or adhesive fastening
- suitable for all common systems due to a minimal construction height of 3,2 - 3,5mm (max.)
- also ideal for mounting on metal, wooden, glass or mirror backwalls
- flexible and nearly invisible positioning of current collector
- Flat-track available in 2 standard lengths (1500 and 2600mm)
- cuttable to any length