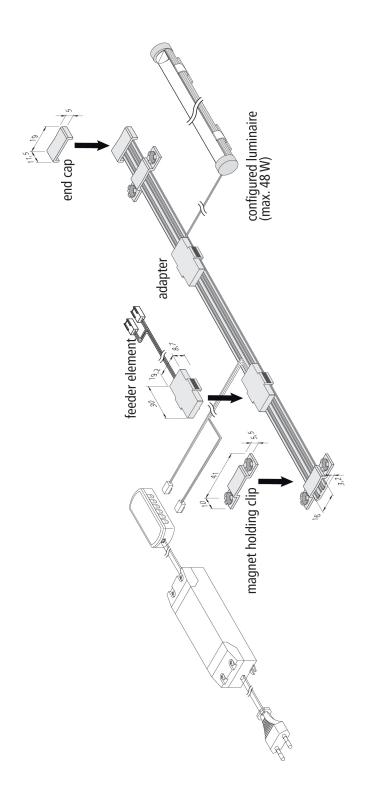

#### **Description:**

LED power rail, plastic, cuttable to any length, accessories: feeder element, luminaires with adapters, end cap, magnet holding clip

Connection: LED-Trafo DC 24 V Symbols: CE, MM, IP20, SK III EAN-No.: 4051268223386 Weight: 0,1 kg

### Special features:

- for perfect and promotional illumination of shelves without disturbing and visible cables
- easy and time-saving installation without tools by magnet or adhesive fastening
- suitable for all common systems due to a minimal construction height of 3,2 - 3,5mm (max.)
- also ideal for mounting on metal, wooden, glass or mirror backwalls
- flexible and nearly invisible positioning of current collector
- Flat-track available in 2 standard lengths (1500 and 2600mm)
- cuttable to any length