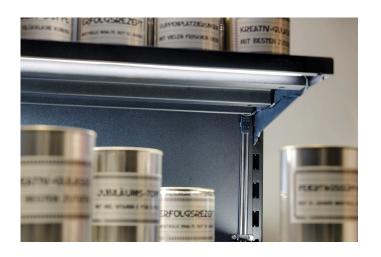

### Special features:

- for perfect and promotional illumination of shelves without disturbing and visible cables
- easy and time-saving installation without tools by magnet or adhesive fastening
- suitable for all common systems due to a minimal construction height of 3,2 - 3,5mm (max.)
- also ideal for mounting on metal, wooden, glass or mirror backwalls
- flexible and nearly invisible positioning of current collector
- Flat-track available in 2 standard lengths (1500 and 2600mm)
- cuttable to any length