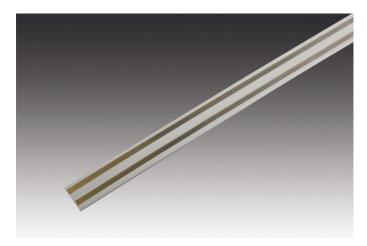

#### **Description:**

LED power rail, plastic, cuttable to any length, accessories: feeder element, luminaires with adapters, end cap, magnet holding clip

Connection: LED-Trafo DC 24 V Symbols: CE, MM, IP20, SK III EAN-No.: 4051268223386 Weight: 0,1 kg

### Special features:

- for perfect and promotional illumination of shelves without disturbing and visible cables
- easy and time-saving installation without tools by magnet or adhesive fastening
- suitable for all common systems due to a minimal construction height of 3,2 - 3,5mm (max.)
- also ideal for mounting on metal, wooden, glass or mirror backwalls
- flexible and nearly invisible positioning of current collector
- Flat-track available in 2 standard lengths (1500 and 2600mm)
- cuttable to any length