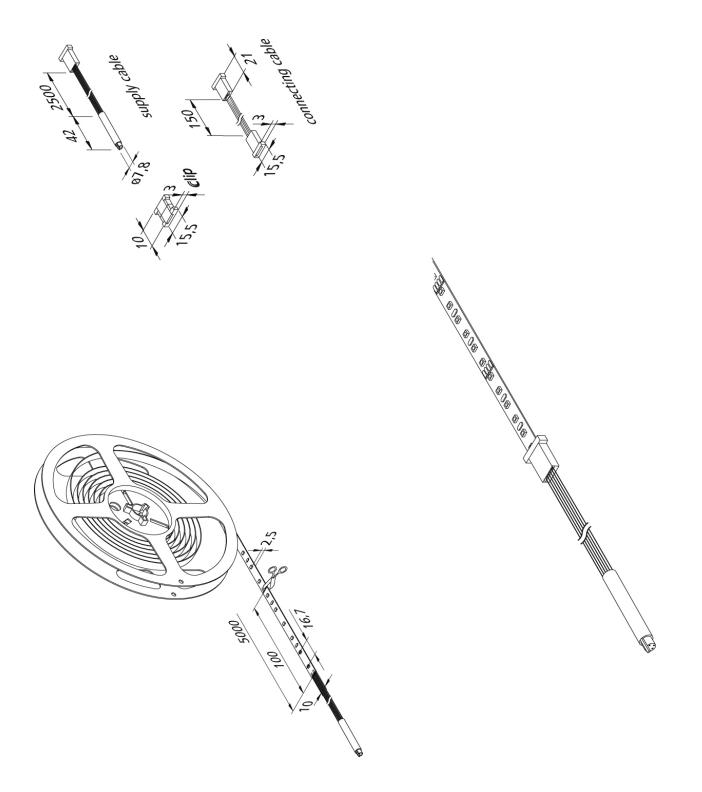

#### **Description:**

flexible LED-strip, besides RGB also "real" xw (extra warm white), quick and easy installation due to double-sided adhesive tape and clips, supply cable easy to attach, the tape can be shortened every 100mm (marks between the LEDs). Afterwards the tape can be reconnected without soldering with the connecting clip or the cable, accessories available: Profiles for glass shelves to stick on glass shelves, mounting profile, cover profile or mounting profile

### Special features:

- beside RGB also "real" xw (extra warm white)
- max. 6m on one supply cable
- quick and easy installation due to double-sided adhesive tape and clips
- can be shortened at 100mm (marks between the LEDs)
- controller with remote control and memory function (after cut off from mains the last colour appearance and brightness is recovered)
- all four colours (red, green, blue, extra warm white) can be controlled by a separate button
- 4 light sequences individual recallable
- plenty of remote controls can be activated simultaneously using one remote control