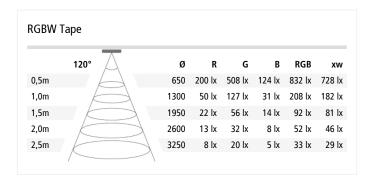

| Connection:<br>Life:      | LED-Trafo DC 24 V<br>L70/B10 >= 40.000 h        |
|---------------------------|-------------------------------------------------|
| Light colour:             | coloured (RGB/W) adjustable                     |
| Beam angle:               | 120°                                            |
| <b>Energy efficiency:</b> | luminaire RGB / white: 530 / 330 lm/m (49 lm/W) |
| <b>Colour rendering:</b>  | Ra/CRI >= 90                                    |
| Symbols:                  | CE, MM, IP20, SK III                            |
| EAN-No.:                  | 4051268231251                                   |
| Weight:                   | 0,13 kg                                         |
|                           |                                                 |

### Special features:

- beside RGB also "real" xw (extra warm white)
- max. 6m on one supply cable
- quick and easy installation due to double-sided adhesive tape and clips
- can be shortened at 100mm (marks between the LEDs)
- controller with remote control and memory function (after cut off from mains the last colour appearance and brightness is recovered)
- all four colours (red, green, blue, extra warm white) can be controlled by a separate button
- 4 light sequences individual recallable
- plenty of remote controls can be activated simultaneously using one remote control