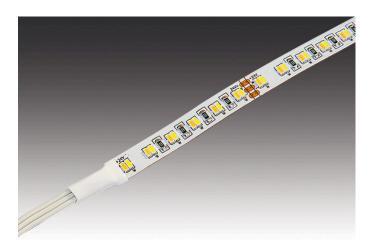

## **Description:**

Flexible LED tape on roll with adjustable light color, light color adjustable between 2700K and 5000K, quick and easy installation by the already applied double-sided 3M tape, supply cable 2,5m already attached, the tape can be cut every 50mm (see marking). Then the tape can be contacted again without soldering with the connection clip or the cables, optional accessories: glass edge profile for lateral light supply of glass panes, corner profile, cover profiles, milled profiles or mounting profiles, controller with radio remote control DALI, ZigBee or WiFi app

## Special features:

- max. 5m on one supply cable
- quick and easy installation due to double-sided adhesive tape
- tapes can be shortened at 50mm intervals (marking underneath the adhesive foil)
- the power (W) of partial sections cannot be calculated linearly, please refer to the configurator!
- colour appearance between 2700K (xw) and 5000K (cw) adjustable