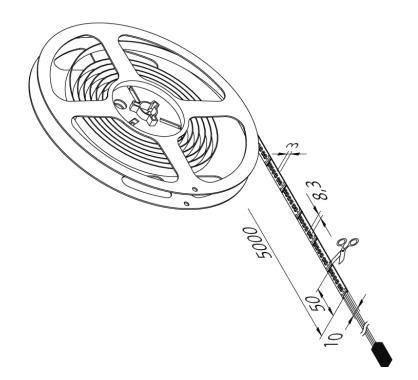

## **Description:**

Flexible LED tape on roll with adjustable light color, light color adjustable between 2700K and 5000K, quick and easy installation by the already applied double-sided 3M tape, supply cable 2,5m already attached, the tape can be cut every 50mm (see marking). Then the tape can be contacted again without soldering with the connection clip or the cables, optional accessories: glass edge profile for lateral light supply of glass panes, corner profile, cover profiles, milled profiles or mounting profiles, controller with radio remote control DALI, ZigBee or WiFi app

## Special features:

- max. 5m on one supply cable
- quick and easy installation due to double-sided adhesive tape
- tapes can be shortened at 50mm intervals (marking underneath the adhesive foil)
- the power (W) of partial sections cannot be calculated linearly, please refer to the configurator!
- colour appearance between 2700K (xw) and 5000K (cw) adjustable