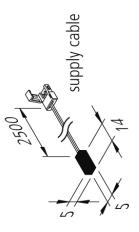

## **Description:**

Flexible LED tape on roll with adjustable light color, light color adjustable between 2700K and 5000K, quick and easy installation by the already applied double-sided 3M tape, supply cable 2,5m already attached, the tape can be cut every 50mm (see marking). Then the tape can be contacted again without soldering with the connection clip or the cables, optional accessories: glass edge profile for lateral light supply of glass panes, corner profile, cover profiles, milled profiles or mounting profiles, controller with radio remote control DALI, ZigBee or WiFi app

## Special features:

- max. 5m on one supply cable
- quick and easy installation due to double-sided adhesive tape
- tapes can be shortened at 50mm intervals (marking underneath the adhesive foil)
- the power (W) of partial sections cannot be calculated linearly, please refer to the configurator!
- colour appearance between 2700K (xw) and 5000K (cw) adjustable