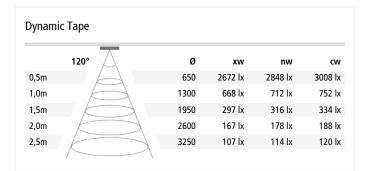

| Connection:                | LED-Trafo DC 24 V                        |
|----------------------------|------------------------------------------|
| Life:                      | L70/B10 >= 50.000 h                      |
| Light colour:              | 2700 – 5000 K (Dynamic) adjustable       |
| Beam angle:                | 120°                                     |
| Energy efficiency:         | LED: 129 lm/W; luminaire: 1470 lm/m (100 |
|                            | lm/W)                                    |
| Energy efficiency class: F |                                          |
| Colour rendering:          | Ra/CRI >= 80                             |
| Symbols:                   | CE, MM, IP20, SK III                     |
| EAN-No.:                   | 4051268129442                            |
| Weight:                    | 0,12 kg                                  |
| Spacial features           |                                          |

## Special features:

- max. 5m on one supply cable
- quick and easy installation due to double-sided adhesive tape
- tapes can be shortened at 50mm intervals (marking underneath the adhesive foil)
- the power (W) of partial sections cannot be calculated linearly, please refer to the configurator!
- colour appearance between 2700K (xw) and 5000K (cw) adjustable