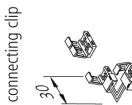

## **Description:**

Flexible LED tape on roll with adjustable light color, light color adjustable between 2700K and 5000K, quick and easy installation by the already applied double-sided 3M tape, supply cable 2,5m already attached, the tape can be cut every 50mm (see marking). Then the tape can be contacted again without soldering with the connection clip or the cables, optional accessories: glass edge profile for lateral light supply of glass panes, corner profile, cover profiles, milled profiles or mounting profiles, controller with radio remote control DALI, ZigBee or WiFi app