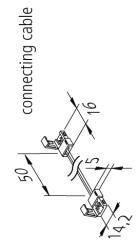

## **Description:**

Flexible LED tape on roll with adjustable light color, light color adjustable between 2700K and 5000K, quick and easy installation by the already applied double-sided 3M tape, supply cable 2,5m already attached, the tape can be cut every 50mm (see marking). Then the tape can be contacted again without soldering with the connection clip or the cables, optional accessories: glass edge profile for lateral light supply of glass panes, corner profile, cover profiles, milled profiles or mounting profiles, controller with radio remote control DALI, ZigBee or WiFi app