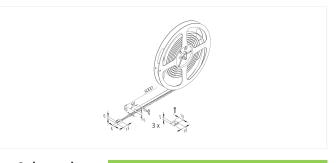

#### **Description:**

Flexible LED tape with silicon protection on roll, colour appearance extra warm white 2700K, quick and easy installation due to 3M double-sided adhesive tape, supply cable 2,5m already attached, the tape can be shortened at 50mm (see marking). optional accessories: glass edge profile for lateral light supply of glass panes, corner profiles, cover profiles, milled profiles or mounting profiles, controller with radio remote control DALI, ZigBee or WiFi app

### **Special features:**

- max. 5m per supply cable
- quick and easy installation due to double-sided adhesive tape
- tapes can be shortened at 50mm intervals
- afterwards the tapes can't be reconnected
- the power (W) of partial sections cannot be calculated linearly, please refer to the configurator!
- minimum bending radius 50mm
- with IP54 suitable for applications requiring higher ingress protection (general humidity, bathroom, kitchen, shops)
- homogeneous planar light (no visible luminous spots)