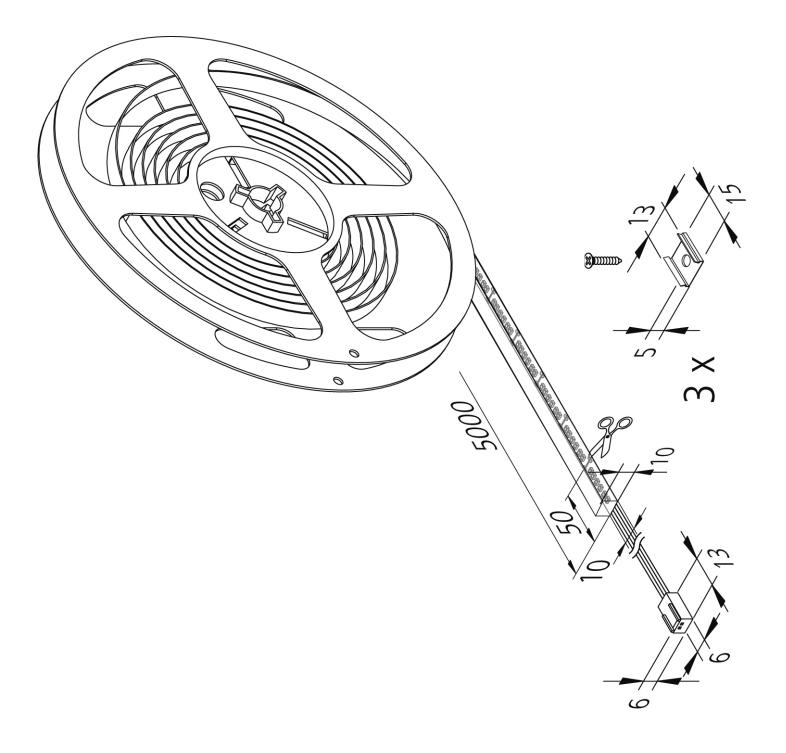

#### **Description:**

Flexible LED tape with silicon protection on roll, colour appearance extra warm white 2700K, quick and easy installation due to 3M double-sided adhesive tape, supply cable 2,5m already attached, the tape can be shortened at 50mm (see marking). optional accessories: glass edge profile for lateral light supply of glass panes, corner profiles, cover profiles, milled profiles or mounting profiles, controller with radio remote control DALI, ZigBee or WiFi app

### **Special features:**

- max. 5m per supply cable
- quick and easy installation due to double-sided adhesive tape
- tapes can be shortened at 50mm intervals
- afterwards the tapes can't be reconnected
- the power (W) of partial sections cannot be calculated linearly, please refer to the configurator!
- minimum bending radius 50mm
- with IP54 suitable for applications requiring higher ingress protection (general humidity, bathroom, kitchen, shops)
- homogeneous planar light (no visible luminous spots)