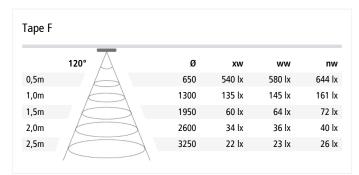

| Connection:<br>Life:     | LED-Trafo DC 24 V<br>L70/B10 >= 40.000 h     |
|--------------------------|----------------------------------------------|
| Light colour:            | 2700 K extra warm white                      |
| Beam angle:              | 120°                                         |
| Energy efficiency:       | LED: 110 lm/W; luminaire: 870 lm/m (82 lm/W) |
| Energy efficiency class: | F                                            |
| Colour rendering:        | Ra/CRI >= 85                                 |
| Symbols:                 | CE, MM, ENEC25, IP54, SK III                 |
| EAN-No.:                 | 4051268207362                                |
| Weight:                  | 0,78 kg                                      |

### **Special features:**

- max. 5m per supply cable
- quick and easy installation due to double-sided adhesive tape
- tapes can be shortened at 50mm intervals
- afterwards the tapes can't be reconnected
- the power (W) of partial sections cannot be calculated linearly, please refer to the configurator!
- minimum bending radius 50mm
- with IP54 suitable for applications requiring higher ingress protection (general humidity, bathroom, kitchen, shops)
- homogeneous planar light (no visible luminous spots)