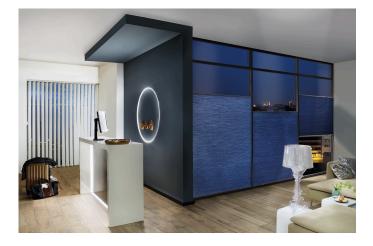

## www.hera-shop.com



CE WW Care IP 54 Configurator Configurator C

## 270° homogeneously radiating planar light LED Tape F 5m 700 LED 40W xw



#### **Description:**

Flexible LED tape with silicon protection on roll, colour appearance extra warm white 2700K, quick and easy installation due to 3M double-sided adhesive tape, supply cable 2,5m already attached, the tape can be shortened at 50mm (see marking). optional accessories: glass edge profile for lateral light supply of glass panes, corner profiles, cover profiles, milled profiles or mounting profiles, controller with radio remote control DALI, ZigBee or WiFi app

| Connection:<br>Life:     | LED-Trafo DC 24 V<br>L70/B10 >= 40.000 h     |
|--------------------------|----------------------------------------------|
| Light colour:            | 2700 K extra warm white                      |
| Beam angle:              | 120°                                         |
| Energy ef