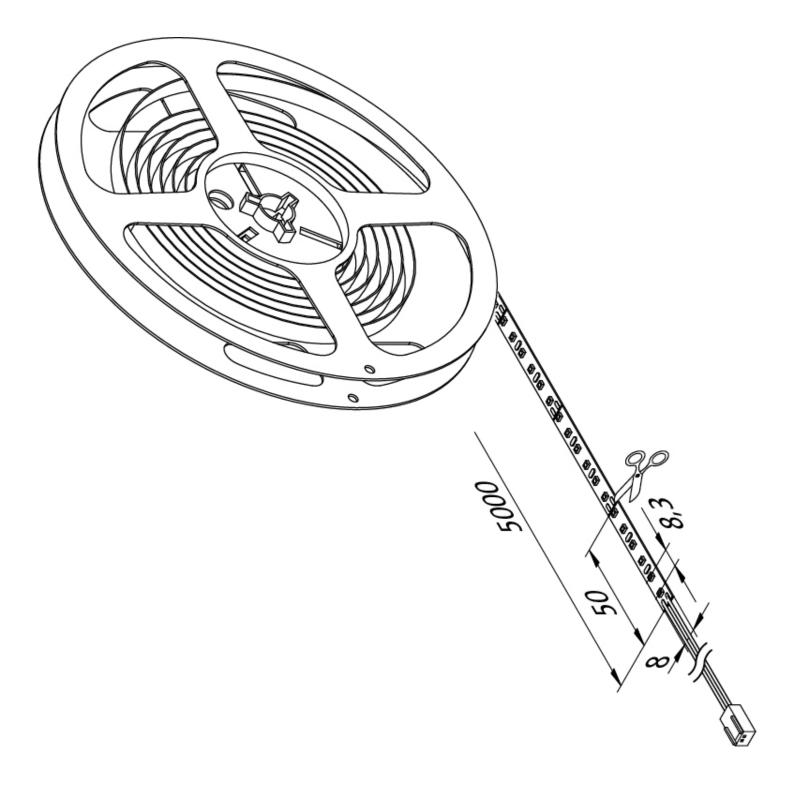

#### **Description:**

Flexible LED tape on roll, colour appearance Meat R for butcher counters, quick and easy installation due to 3M double-sided adhesive tape, supply cable 2,5m already attached, the tape can be shortened at 50mm (see marking), afterwards the tape can be reconnected again without soldering with the clips or cables, optional accessories: dimmable transformer with remote control or 1-10V dimmer, glass edge profile for lateral light feed of glass panes, corner profiles, mounting profiles, cover profiles, milled profiles or mounting profiles

#### Special features:

- max. 6 m (version 40 W) on one supply cable, quick and easy installation due to double-sided adhesive tape
- Tapes can be shortened at 50 mm (version 600 LED) intervals according to the marks
- afterwards the Tapes can be reconnected without soldering (1200 80W up to 3 m max.) with the connecting clips or cables