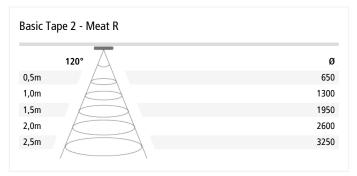

| Connection:                | LED-Trafo DC 24 V                           |
|----------------------------|---------------------------------------------|
| Life:                      | L70/B10 >= 50.000 h                         |
| Light colour:              | Meat (colour appearance)                    |
| Beam angle:                | 120°                                        |
| Energy efficiency:         | LED: 80 lm/W; luminaire: 512 lm/m (64 lm/W) |
| Energy efficiency class: F |                                             |
| Colour rendering:          | Ra/CRI >= 85                                |
| Symbols:                   | CE, MM, IP20, SK III                        |
| EAN-No.:                   | 4051268197199                               |
| Weight:                    | 0,08 kg                                     |