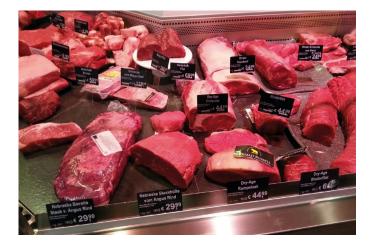

# **Basic-Tape Meat**

Special light for meat products LED Basic-Tape 5m 600 LED 40W Meat R

#### **Description:**

Flexible LED tape on roll, colour appearance Meat R for butcher counters, quick and easy installation due to 3M double-sided adhesive tape, supply cable 2,5m already attached, the tape can be shortened at 50mm (see marking), afterwards the tape can be reconnected again without soldering with the clips or cables, optional accessories: dimmable transformer with remote control or 1-10V dimmer, glass edge profile for lateral light feed of glass panes, corner profiles, mounting profiles, cover profiles, milled profiles or mounting profiles