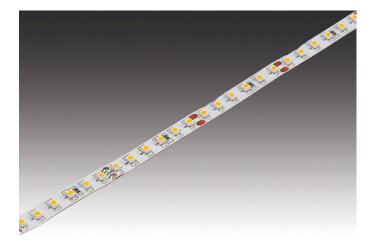

# **Basic-Tape Meat**

Special light for meat products LED Basic-Tape 5m 600 LED 40W Meat R

#### **Description:**

Flexible LED tape on roll, colour appearance Meat R for butcher counters, quick and easy installation due to 3M double-sided adhesive tape, supply cable 2,5m already attached, the tape can be shortened at 50mm (see marking), afterwards the tape can be reconnected again without soldering with the clips or cables, optional accessories: dimmable transformer with remote control or 1-10V dimmer, glass edge profile for lateral light feed of glass panes, corner profiles, mounting profiles, cover profiles, milled profiles or mounting profiles

#### Special features:

- max. 6 m (version 40 W) on one supply cable, quick and easy installation due to double-sided adhesive tape
- Tapes can be shortened at 50 mm (version 600 LED) intervals according to the marks
- afterwards the Tapes can be reconnected without soldering (1200 80W up to 3 m max.) with the connecting clips or cables