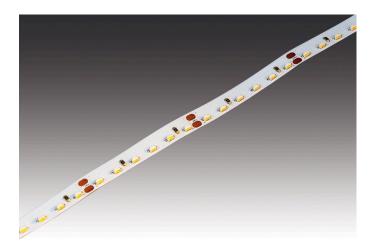

# **Basic Side-Tape**

## Self-adhesive, 90° lateral radiation LED Basic Side-Tape 5m 600 LED 40W ww

#### **Description:**

Flexible LED tape on roll, colour appearance warm white approx. 3000 K with lateral radiation, quick and easy installation due to the already applied double-sided 3M adhesive tape, supply cable easy to attach, the tape can be shortened every 50 mm (marks between the LEDs). Afterwards the tape can be reconnected without soldering with the connecting clip or the cables, accessories available: dim-controller with remote control , 1-10V, DALI, ZigBee, Sonar or WiFi control

### Special features:

- illuminated direction 90° turned
- max. 6 m on one supply cable
- quick and easy installation due to double-sided adhesive tape
- tapes can be shortened at 50 mm intervals according to the marks on the front side
- afterwards the tapes can be reconnected without soldering with the connecting clips or cables
- the power (W) of partial sections cannot be calculated linearly, please refer to the configurator!