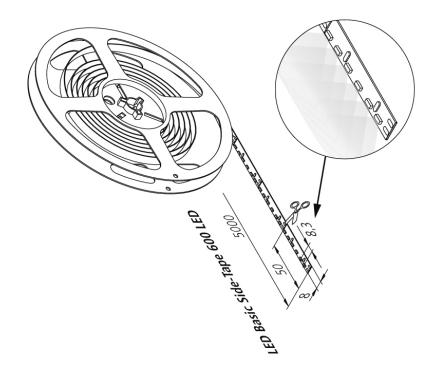

#### **Description:**

Flexible LED tape on roll, colour appearance warm white approx. 3000 K with lateral radiation, quick and easy installation due to the already applied double-sided 3M adhesive tape, supply cable easy to attach, the tape can be shortened every 50 mm (marks between the LEDs). Afterwards the tape can be reconnected without soldering with the connecting clip or the cables, accessories available: dim-controller with remote control , 1-10V, DALI, ZigBee, Sonar or WiFi control

### Special features:

- illuminated direction 90° turned
- max. 6 m on one supply cable
- quick and easy installation due to double-sided adhesive tape
- tapes can be shortened at 50 mm intervals according to the marks on the front side
- afterwards the tapes can be reconnected without soldering with the connecting clips or cables
- the power (W) of partial sections cannot be calculated linearly, please refer to the configurator!