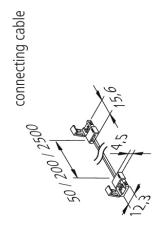

connecting clips or cables
- the power (W) of partial sections cannot be calculated linearly, please refer to the configurator!

#### Basic Side-Tape ø ww nw 0,5m 535 1516 lx 1532 lx 1,0m 1070 379 lx 383 lx 1,5m 1605 168 lx 170 lx 2,0m 2140 95 lx 96 lx 2,5m 61 lx 61 lx



Order number: 20202800202

article in stock

# available versions

Choose from the options below. The currently selected one is highlighted in color.

| article number | description                           | light colour         |
|----------------|---------------------------------------|----------------------|
| 20202800202    | LED Basic Side-Tape 5m 600 LED 40W ww | 3000 K warm white    |
| 20202800203    | LED Basic Side-Tape 5m 600 LED 40W nw | 4000 K neutral white |



Order number: 20202800202

supply cable