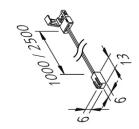

#### Basic Side-Tape ø ww nw 0,5m 535 1516 lx 1532 lx 1,0m 1070 379 lx 383 lx 1,5m 1605 168 lx 170 lx 2,0m 2140 95 lx 96 lx 2,5m 61 lx 61 lx

Order number: 20202800202

article in stock