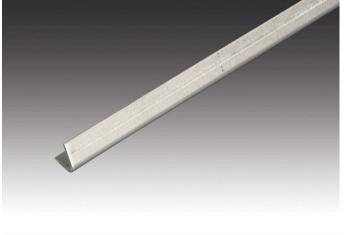

### Aluminium LED Corner Profile 10mm 45° 1m

#### **Description**:

LED corner profile for integration of LED Tape, LED Line, LED RGB, LED Power-Line, LED Stick 2 or LED Power-Stick, quick and easy installation due to double-sided adhesiver tape

EAN-No.: 4051268114042 Weight: 0,045 kg

#### Special features:

• For screwing, gluing or with magnetic tape. Also suitable for gluing on a glass bottom.

61500031301