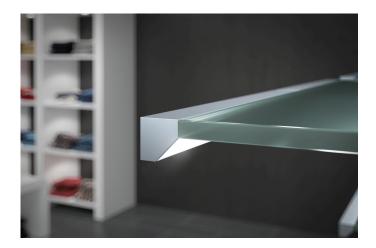

#### **Description**:

LED corner profile for integration of LED Tape, LED Line, LED RGB, LED Power-Line, LED Stick 2 or LED Power-Stick, quick and easy installation due to double-sided adhesiver tape

EAN-No.: 4051268114042 Weight: 0,045 kg

#### Special features:

• For screwing, gluing or with magnetic tape. Also suitable for gluing on a glass bottom.

61500031301