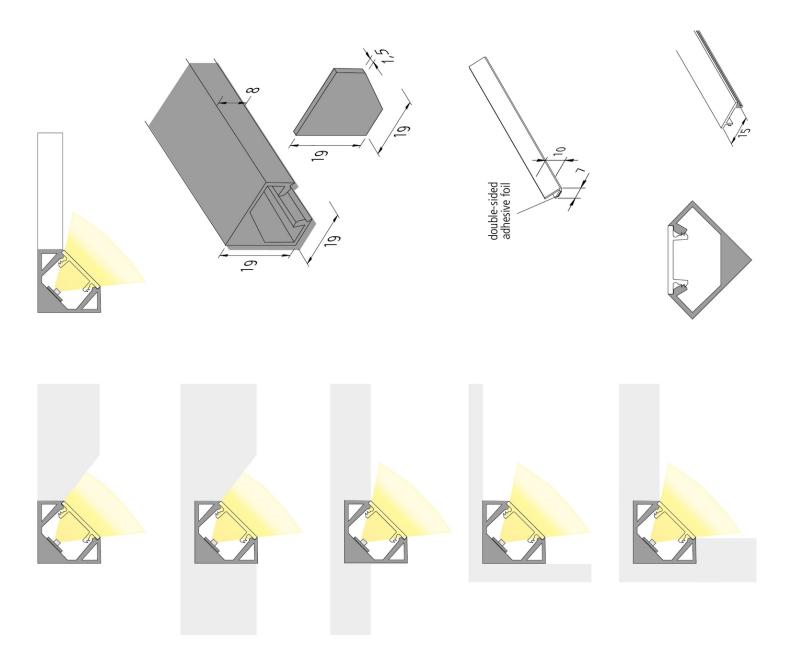

#### **Description**:

LED corner profile for integration of LED Tape, LED Line, LED RGB, LED Power-Line, LED Stick 2 or LED Power-Stick, quick and easy installation due to double-sided adhesiver tape

EAN-No.: 4051268114042 Weight: 0,045 kg

#### Special features:

• For screwing, gluing or with magnetic tape. Also suitable for gluing on a glass bottom.

61500031301