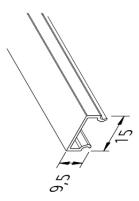

#### Description:

LED cover profile H 15mm, highly matt, for planar light (> Tape 300) as accent lighting

EAN-No.: 4051268193221 Weight: 0,036 kg

### Special features:

• cover profile for homogeneous planar light (as of Tape 300) as accent lighting

Order number: 20301280810

limited availability