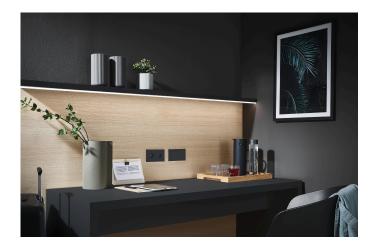

#### Description:

LED cover profile H 15mm, highly matt, for planar light (> Tape 300) as accent lighting

EAN-No.: 4051268193221 Weight: 0,036 kg

### Special features:

• cover profile for homogeneous planar light (as of Tape 300) as accent lighting

Order number: 20301280810

limited availability