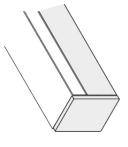

## Plastic LED Cover Profile H 15mm 1m highly matt

#### Description:

LED cover profile H 15mm, highly matt, for planar light (> Tape 300) as accent lighting

EAN-No.: 4051268193221 Weight: 0,036 kg

### Special features:

• cover profile for homogeneous planar light (as of Tape 300) as accent lighting

Order number: 20301280810

limited availability