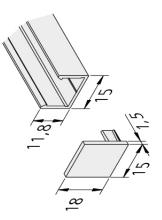

#### Description:

LED cover profile H 15mm, highly matt, for planar light (> Tape 300) as accent lighting

EAN-No.: 4051268193221 Weight: 0,036 kg

### Special features:

• cover profile for homogeneous planar light (as of Tape 300) as accent lighting

Order number: 20301280810

limited availability