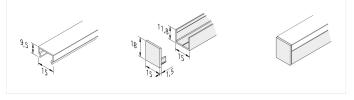

## Plastic LED Cover Profile H 15mm 1m highly matt

#### Description:

LED cover profile H 15mm, highly matt, for planar light (> Tape 300) as accent lighting

EAN-No.: 4051268193221 Weight: 0,036 kg

### Special features:

• cover profile for homogeneous planar light (as of Tape 300) as accent lighting

Order number: 20301280810

limited availability