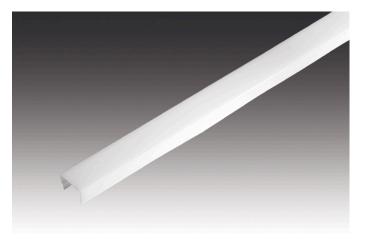

## Plastic LED Cover Profile H 15mm 1m highly matt

#### Description:

LED cover profile H 15mm, highly matt, for planar light (> Tape 300) as accent lighting

EAN-No.: 4051268193221 Weight: 0,036 kg

### Special features:

• cover profile for homogeneous planar light (as of Tape 300) as accent lighting

Order number: 20301280810

limited availability