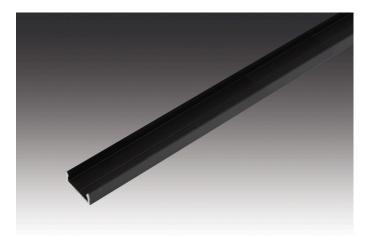

#### Description:

LED mounting profile for integration of LED Line and tapes, for cover profile 15mm slightly or highly matt on roll, optional accessory: selfadhesive magnetic tape for metal sheets

EAN-No.: 4051268169226 Weight: 0,16 kg

#### Special features:

• For screwing, gluing or with magnetic tape.

Order number: 61500032113

limited availability