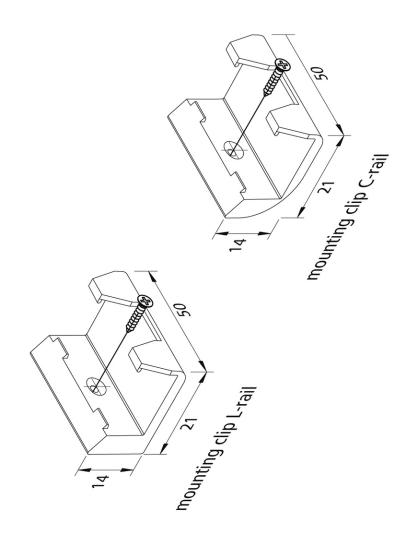

## available versions

Choose from the options below. The currently selected one is highlighted in color.

| article number | description                                                                            | colour of housing  |
|----------------|----------------------------------------------------------------------------------------|--------------------|
| 61500032113    | LED Mounting Profile 15/8mm 1m                                                         | black              |
| 61500032163    | LED Mounting Profile 15/8mm 2,95m set of 5                                             | black              |
| 61500031043    | Front cover LED Mounting Profile 15/8mm                                                | black              |
| 61500032110    | LED Mounting Profile 15/8mm 1m                                                         | anodized aluminium |
| 61500032161    | LED Mounting Profile 15/8mm 2,95m set of 5                                             | anodized aluminium |
| 61500031041    | Front cover LED Mounting Profile 15/8mm                                                | anodized aluminium |
| 61500031613    | LED Mounting Profile 15/13mm 1m                                                        | black              |
| 61500031663    | LED Mounting Profile 15/13mm 2,95m set of 5                                            | black              |
| 61500031023    | Front cover LED Mounting Profile 15/13mm                                               | black              |
| 61500031610    | LED Mounting Profile 15/13mm 1m                                                        | anodized aluminium |
| 61500031661    | LED Mounting Profile 15/13mm 2,95m set of 5                                            | anodized aluminium |
| 61500031021    | Front cover LED Mounting Profile 15/13mm                                               | anodized aluminium |
| 20204011701    | Mounting clip LED Mounting Profile 15/13mm transparent                                 | -                  |
| 20204012201    | Mounting clip LED Mounting Profile 15/8mm transparent for recessed grip profile L-form | -                  |
| 20204012301    | Mounting clip LED Mounting Profile 15/8mm transparent for recessed grip profile C-form | -                  |
| 20204012401    | Mounting clip mounting profile 15/8mm metal                                            | -                  |
| 21304130103    | Inside corner mounting profile 15/8mm black                                            | -                  |
| 21304130101    | Inside corner mounting profile 15/8mm anodized aluminium                               | -                  |
| 21304130003    | Outside corner mounting profile 15/8mm black                                           | -                  |
| 21304130001    | Outside corner mounting profile 15/8mm anodized aluminium                              | -                  |