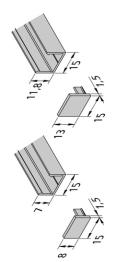

## available versions

Choose from the options below. The currently selected one is highlighted in color.

| article number | description                                                                            | colour of housing  |
|----------------|----------------------------------------------------------------------------------------|--------------------|
| 61500032113    | LED Mounting Profile 15/8mm 1m                                                         | black              |
| 61500032163    | LED Mounting Profile 15/8mm 2,95m set of 5                                             | black              |
| 61500031043    | Front cover LED Mounting Profile 15/8mm                                                | black              |
| 61500032110    | LED Mounting Profile 15/8mm 1m                                                         | anodized aluminium |
| 61500032161    | LED Mounting Profile 15/8mm 2,95m set of 5                                             | anodized aluminium |
| 61500031041    | Front cover LED Mounting Profile 15/8mm                                                | anodized aluminium |
| 61500031613    | LED Mounting Profile 15/13mm 1m                                                        | black              |
| 61500031663    | LED Mounting Profile 15/13mm 2,95m set of 5                                            | black              |
| 61500031023    | Front cover LED Mounting Profile 15/13mm                                               | black              |
| 61500031610    | LED Mounting Profile 15/13mm 1m                                                        | anodized aluminium |
| 61500031661    | LED Mounting Profile 15/13mm 2,95m set of 5                                            | anodized aluminium |
| 61500031021    | Front cover LED Mounting Profile 15/13mm                                               | anodized aluminium |
| 20204011701    | Mounting clip LED Mounting Profile 15/13mm transparent                                 | -                  |
| 20204012201    | Mounting clip LED Mounting Profile 15/8mm transparent for recessed grip profile L-form | -                  |
| 20204012301    | Mounting clip LED Mounting Profile 15/8mm transparent for recessed grip profile C-form | -                  |
| 20204012401    | Mounting clip mounting profile 15/8mm metal                                            | -                  |
| 21304130103    | Inside corner mounting profile 15/8mm black                                            | -                  |
| 21304130101    | Inside corner mounting profile 15/8mm anodized aluminium                               | -                  |
| 21304130003    | Outside corner mounting profile 15/8mm black                                           | -                  |
| 21304130001    | Outside corner mounting profile 15/8mm anodized aluminium                              | -                  |