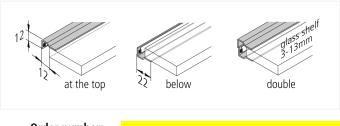

## **Description:**

LED glass edge profile for lateral light feed of glass panes, can be used with LED Tape, LED Line, LED Power Line, RGB Line (color change) and Stick, quick and easy installation due to double-sided adhesive tape, mounting on one side (top or bottom) or on both sides (for glass thickness from 3 to 13mm)

EAN-No.: 4051268090704 Weight: 0,05 kg Special features:

• Can be glued on one side, up or down the glass pane or double on both sides.

Order number: 61500030201 limited availability