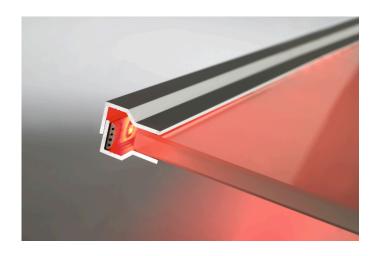

## **Description:**

LED glass edge profile for lateral light feed of glass panes, can be used with LED Tape, LED Line, LED Power Line, RGB Line (color change) and Stick, quick and easy installation due to double-sided adhesive tape, mounting on one side (top or bottom) or on both sides (for glass thickness from 3 to 13mm)

EAN-No.: 4051268090704 Weight: 0,05 kg Special features:

• Can be glued on one side, up or down the glass pane or double on both sides.

Order number: 61500030201 limited availability