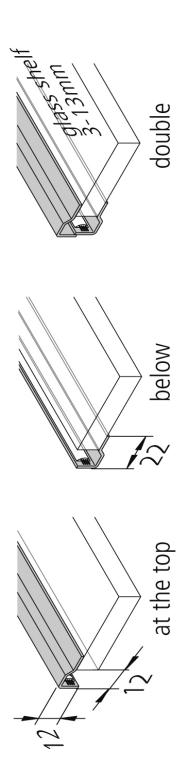

## **Description:**

LED glass edge profile for lateral light feed of glass panes, can be used with LED Tape, LED Line, LED Power Line, RGB Line (color change) and Stick, quick and easy installation due to double-sided adhesive tape, mounting on one side (top or bottom) or on both sides (for glass thickness from 3 to 13mm)

EAN-No.: 4051268090704 Weight: 0,05 kg Special features:

• Can be glued on one side, up or down the glass pane or double on both sides.

Order number: 61500030201 limited availability