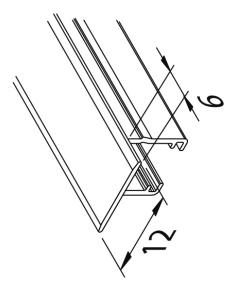

## Description:

LED Milled Profile 12/12 mm for LED Tapes with 8mm, installation in 10mm wide und 12mm deep milling groove.

Energy efficiency class: nicht erforderlichSymbols:VDE-GSEAN-No.:4051268209137Weight:0,039 kg

## Special features:

- For 8mm Tapes
- can be planned in the configurator to the desired length and with 6mm cuts (as a front cover).

Order number: 61500033510

limited availability