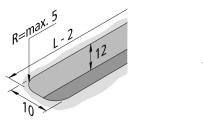

## Description:

LED Milled Profile 12/12 mm for LED Tapes with 8mm, installation in 10mm wide und 12mm deep milling groove.

Energy efficiency class: nicht erforderlichSymbols:VDE-GSEAN-No.:4051268209137Weight:0,039 kg