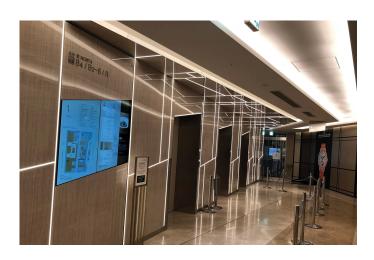

## Description:

LED Milled Profile 12/12 mm for LED Tapes with 8mm, installation in 10mm wide und 12mm deep milling groove.

Energy efficiency class: nicht erforderlichSymbols:VDE-GSEAN-No.:4051268209137Weight:0,039 kg

## Special features:

- For 8mm Tapes
- can be planned in the configurator to the desired length and with 6mm cuts (as a front cover).

Order number: 61500033510

limited availability