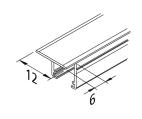

## Description:

LED Milled Profile 12/12 mm for LED Tapes with 8mm, installation in 10mm wide und 12mm deep milling groove.

Energy efficiency class: nicht erforderlichSymbols:VDE-GSEAN-No.:4051268209137Weight:0,039 kg

## Special features:

- For 8mm Tapes
- can be planned in the configurator to the desired length and with 6mm cuts (as a front cover).

Order number: 61500033510

limited availability