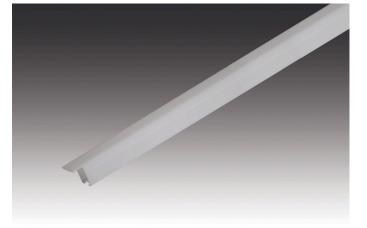

## Milled profile 12 mm

Plastic LED Milled Profile 12/12mm 1m

## Description:

LED Milled Profile 12/12 mm for LED Tapes with 8mm, installation in 10mm wide und 12mm deep milling groove.

Energy efficiency class: nicht erforderlichSymbols:VDE-GSEAN-No.:4051268209137Weight:0,039 kg