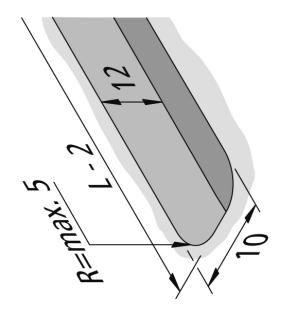

## Description:

LED Milled Profile 12/12 mm for LED Tapes with 8mm, installation in 10mm wide und 12mm deep milling groove.

Energy efficiency class: nicht erforderlichSymbols:VDE-GSEAN-No.:4051268209137Weight:0,039 kg

## Special features:

- For 8mm Tapes
- can be planned in the configurator to the desired length and with 6mm cuts (as a front cover).

Order number: 61500033510

limited availability