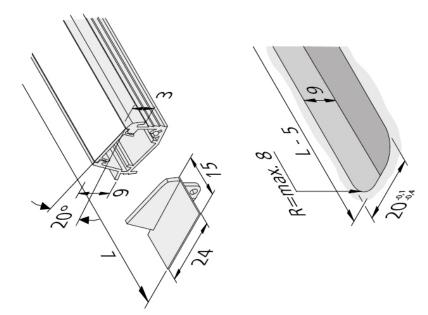

## **Description:**

LED milled profile A (asymmetric) 24 mm for integration of all Tape versions, assembly in 20 mm wide and 9 mm deep groove, necessary accessory: front cover for covering the lateral milling radii and cover profile 15 mm

## Special features:

• milled profile for asymmetrical illumination

Order number: 61500032413 limited availability