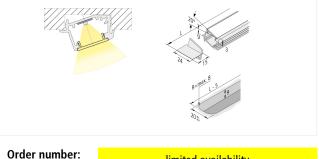

## **Description:**

LED milled profile A (asymmetric) 24 mm for integration of all Tape versions, assembly in 20 mm wide and 9 mm deep groove, necessary accessory: front cover for covering the lateral milling radii and cover profile 15 mm

## Special features:

• milled profile for asymmetrical illumination

Order number: 61500032413 limited availability