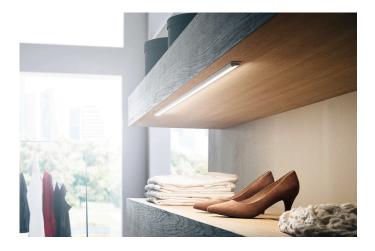

## **Description:**

LED milled profile A (asymmetric) 24 mm for integration of all Tape versions, assembly in 20 mm wide and 9 mm deep groove, necessary accessory: front cover for covering the lateral milling radii and cover profile 15 mm

## Special features:

• milled profile for asymmetrical illumination

Order number: 61500032413 limited availability