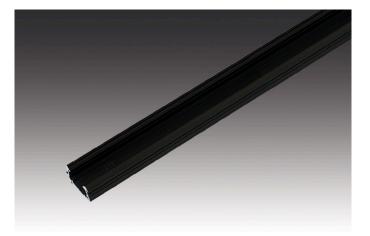

## Milled profile A 24 mm

Asymmetrical aluminium LED Milled Profile A 24mm 1m

## Special features:

• milled profile for asymmetrical illumination

Order number: 61500032413 limited availability