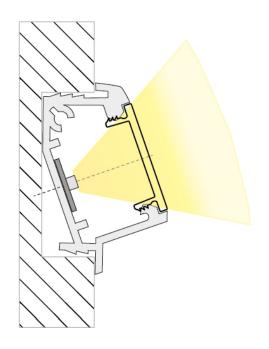

## **Description:**

LED milled profile A (asymmetric) 24 mm for integration of all Tape versions, assembly in 20 mm wide and 9 mm deep groove, necessary accessory: front cover for covering the lateral milling radii and cover profile 15 mm

## Special features:

• milled profile for asymmetrical illumination

Order number: 61500032413 limited availability