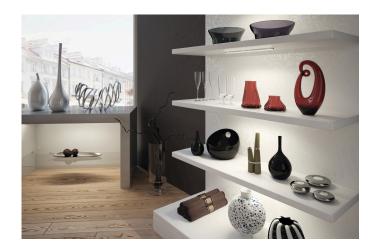

### **Description:**

Plug-in LED stick without dark zones in aluminium profile, colour appearance extra warm white approx.2700K, easy mounting by enclosed clips, supply cable easy to attach and up to 2,4m of sticks or one stick SE (with lateral feeder) for continuous strip lighting, accessories available: dimmable transformer with radio telecontrol or 1-10V Dimmer, push switch, cover and milled profile for complete recessing in wood

## **Special features:**

- max. 48 W or 2,4 m per supply cable
- without dark zones
- LED Stick with lateral feeder for continuous strip lighting

Order number: 20202390104

article in stock