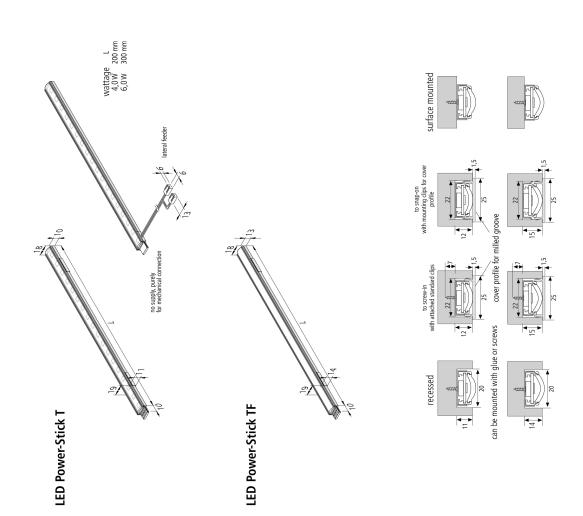

# Powerful, pluggable linear luminaire 24V DC LED Power-Stick T 200mm 12 LED 4W xw

### **Description:**

Plug-in LED stick without dark zones in aluminium profile, colour appearance extra warm white approx.2700K, easy mounting by enclosed clips, supply cable easy to attach and up to 2,4m of sticks or one stick SE (with lateral feeder) for continuous strip lighting, accessories available: dimmable transformer with radio telecontrol or 1-10V Dimmer, push switch, cover and milled profile for complete recessing in wood

## **Special features:**

- max. 48 W or 2,4 m per supply cable
- without dark zones
- LED Stick with lateral feeder for continuous strip lighting

Order number: 20202390104

article in stock