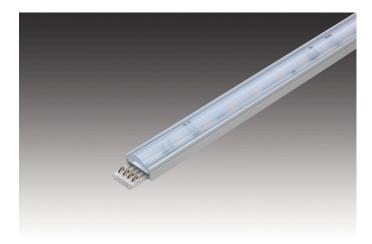

# Power-Stick T

# Powerful, pluggable linear luminaire 24V DC LED Power-Stick T 200mm 12 LED 4W xw

### **Description:**

Plug-in LED stick without dark zones in aluminium profile, colour appearance extra warm white approx.2700K, easy mounting by enclosed clips, supply cable easy to attach and up to 2,4m of sticks or one stick SE (with lateral feeder) for continuous strip lighting, accessories available: dimmable transformer with radio telecontrol or 1-10V Dimmer, push switch, cover and milled profile for complete recessing in wood

## **Special features:**

- max. 48 W or 2,4 m per supply cable
- without dark zones
- LED Stick with lateral feeder for continuous strip lighting

Order number: 20202390104

article in stock