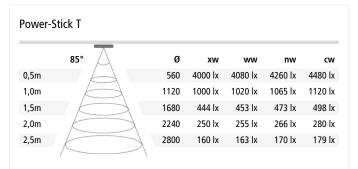

**Connection:** LED-Trafo DC 24 V L70/B10 >= 60.000 h Life: Light colour: 2700 K extra warm white

Beam angle:

**Energy efficiency:** LED 113 lm/W; luminaire: 1505 lm/m (75 lm/W)

Energy efficiency class: G