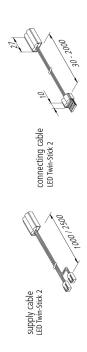

### **Description:**

Plug-in LED stick without dark zones in aluminium profile, colour appearance extra warm white approx.2700K, easy mounting by enclosed clips, supply cable easy to attach and up to 2,4m of sticks or one stick SE (with lateral feeder) for continuous strip lighting, accessories available: dimmable transformer with radio telecontrol or 1-10V Dimmer, push switch, cover and milled profile for complete recessing in wood