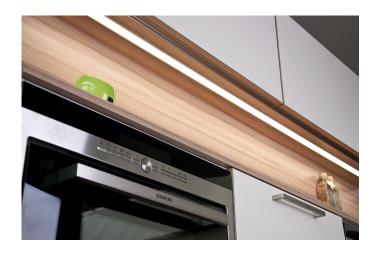

#### **Description:**

Flat recessed LED luminaire with homogeneous planar light for milled groove 20mm wide and 12mm deep, housing aluminum, supply cable 2.5m with LED 24 plug, colour appearance ww (warm white) approx. 3000K, optional accessories: dim controller with remote control, DALI or 1-10V

#### Special features:

- only 12 mm depth of the groove
- version HR with reflector for asymmetrical illumination

| IN-Stick H |      |      |         |         |  |
|------------|------|------|---------|---------|--|
|            | 100° | ø    | ww      | nw      |  |
| 0,5m       |      | 560  | 2640 lx | 2720 lx |  |
| 1,0m       |      | 1120 | 660 lx  | 680 lx  |  |
| 1,5m       |      | 1680 | 293 lx  | 302 lx  |  |
| 2,0m       |      | 2240 | 165 lx  | 170 lx  |  |
| 2,5m       |      | 2800 | 106 lx  | 109 lx  |  |
|            |      |      |         |         |  |