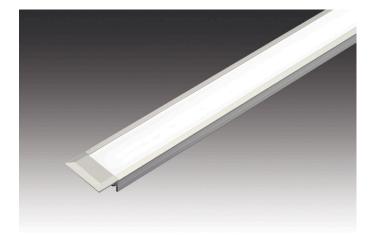

#### **Description:**

Flat recessed LED luminaire with homogeneous planar light for milled groove 20mm wide and 12mm deep, housing aluminum, supply cable 2.5m with LED 24 plug, colour appearance ww (warm white) approx. 3000K, optional accessories: dim controller with remote control, DALI or 1-10V

#### Special features:

- only 12 mm depth of the groove
- version HR with reflector for asymmetrical illumination

| IN-Stick H |      |      |         |         |  |
|------------|------|------|---------|---------|--|
|            | 100° | ø    | ww      | nw      |  |
| 0,5m       |      | 560  | 2640 lx | 2720 lx |  |
| 1,0m       |      | 1120 | 660 lx  | 680 lx  |  |
| 1,5m       |      | 1680 | 293 lx  | 302 lx  |  |
| 2,0m       |      | 2240 | 165 lx  | 170 lx  |  |
| 2,5m       |      | 2800 | 106 lx  | 109 lx  |  |
|            |      |      |         |         |  |