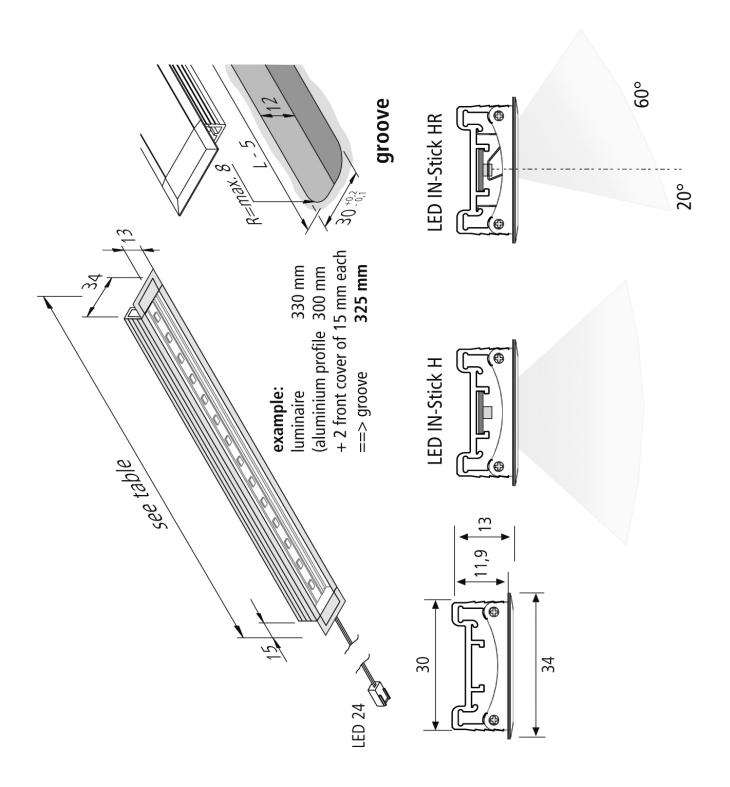

#### **Description:**

Flat recessed LED luminaire with homogeneous planar light for milled groove 20mm wide and 12mm deep, housing aluminum, supply cable 2.5m with LED 24 plug, colour appearance ww (warm white) approx. 3000K, optional accessories: dim controller with remote control, DALI or 1-10V

#### Special features:

- only 12 mm depth of the groove
- version HR with reflector for asymmetrical illumination

| IN-Stick H |      |      |         |         |  |
|------------|------|------|---------|---------|--|
|            | 100° | ø    | ww      | nw      |  |
| 0,5m       |      | 560  | 2640 lx | 2720 lx |  |
| 1,0m       |      | 1120 | 660 lx  | 680 lx  |  |
| 1,5m       |      | 1680 | 293 lx  | 302 lx  |  |
| 2,0m       |      | 2240 | 165 lx  | 170 lx  |  |
| 2,5m       |      | 2800 | 106 lx  | 109 lx  |  |
|            |      |      |         |         |  |