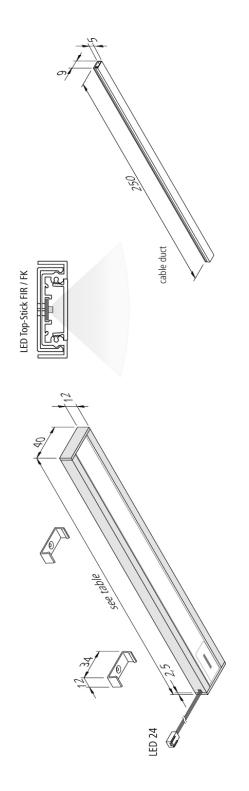

#### **Description:**

Flat LED under cabinet luminaire with homogeneous planar light, housing aluminum, supply cable 2.5m with LED 24 plug and cable outlet to the rear, colour appearance ww (warm white) approx. 3000K,incl. touchless IR dimmer with NightLight function (additional small orientation LED), incl. 250mm self-adhesive white cable duct, if the luminaire is mounted centrally above the kitchen worktop and the cable has to be led back under the wall cabinet towards the back of the niche.

### Special features:

- only 12 mm thickness
- anodized aluminium
- no visible luminous spots
- IR dimmer (to switch and dim) with memory function (after cut off from mains the last brightness is recovered)