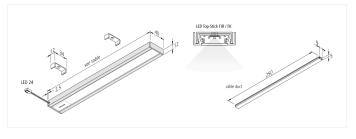

#### **Description:**

Flat LED under cabinet luminaire with homogeneous planar light, housing aluminum, supply cable 2.5m with LED 24 plug and cable outlet to the rear, colour appearance ww (warm white) approx. 3000K,incl. touchless IR dimmer with NightLight function (additional small orientation LED), incl. 250mm self-adhesive white cable duct, if the luminaire is mounted centrally above the kitchen worktop and the cable has to be led back under the wall cabinet towards the back of the niche.

LED-Trafo DC 24 V **Connection:** L70/B10 >= 60.000 h Life: Light colour: 3000 K warm white 110° Beam angle: **Energy efficiency:** LED 107 lm/W; luminaire: 1100 lm/m (51 lm/W) Energy efficiency class: G **Colour rendering:** Ra/CRI >= 95CE, MM, IP20, SK III Symbols: EAN-No.: 4051268121996 Weight: 0,225 kg

### Special features:

- only 12 mm thickness
- anodized aluminium
- no visible luminous spots
- IR dimmer (to switch and dim) with memory function (after cut off from mains the last brightness is recovered)