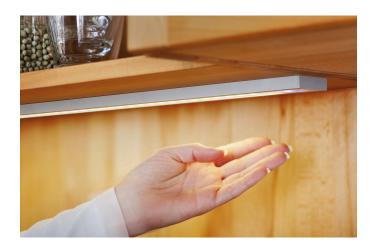

## Aluminium surface mounted luminiare with integrated IR sensor LED Top-Stick FIR 450mm 7,1W ww

#### **Description:**

Flat LED under cabinet luminaire with homogeneous planar light, housing aluminum, supply cable 2.5m with LED 24 plug and cable outlet to the rear, colour appearance ww (warm white) approx. 3000K,incl. touchless IR dimmer with NightLight function (additional small orientation LED), incl. 250mm self-adhesive white cable duct, if the luminaire is mounted centrally above the kitchen worktop and the cable has to be led back under the wall cabinet towards the back of the niche.

### Special features:

- only 12 mm thickness
- anodized aluminium
- no visible luminous spots
- IR dimmer (to switch and dim) with memory function (after cut off from mains the last brightness is recovered)