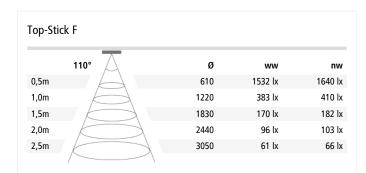

LED-Trafo DC 24 V **Connection:** L70/B10 >= 60.000 h Life: Light colour: 3000 K warm white 110° Beam angle: **Energy efficiency:** LED 107 lm/W; luminaire: 1100 lm/m (51 lm/W) Energy efficiency class: G **Colour rendering:** Ra/CRI >= 95CE, MM, IP20, SK III Symbols: EAN-No.: 4051268121996 Weight: 0,225 kg