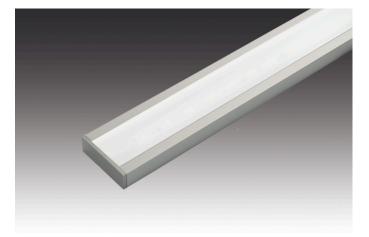

#### **Description:**

Flat LED under cabinet luminaire with homogeneous planar light, housing aluminum, supply cable 2.5m with LED 24 plug and cable outlet to the rear, colour appearance ww (warm white) approx. 3000K,incl. touchless IR dimmer with NightLight function (additional small orientation LED), incl. 250mm self-adhesive white cable duct, if the luminaire is mounted centrally above the kitchen worktop and the cable has to be led back under the wall cabinet towards the back of the niche.

### Special features:

- only 12 mm thickness
- anodized aluminium
- no visible luminous spots
- IR dimmer (to switch and dim) with memory function (after cut off from mains the last brightness is recovered)