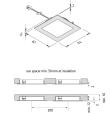

### Special features:

- housing in metal construction
- flush mounting in 16 mm panels
- no visible luminous spots

Order number: 20203158002

limited availability