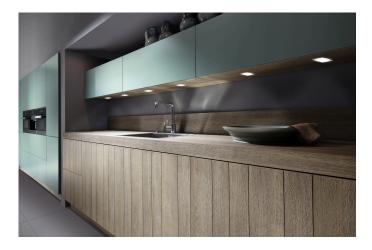

## 12mm flat metal recessed furniture luminaire square, pluggable FAQ 58-LED 3W ww stainless steel look

#### **Description**:

LED recessed spotlight with planar light, metal housing, pluggable supply cable 2.5m with LED 24-plug, colour appearance warm white approx. 3000K, quick and easy installation with snap-in hooks, optional accessories: dim controller with remote control, Alexa, WiFi, DALI, ZigBee, Casambi , sonar or 1-10V dimmer

### Special features:

- housing in metal construction
- flush mounting in 16 mm panels
- no visible luminous spots

Order number: 20203158002

limited availability