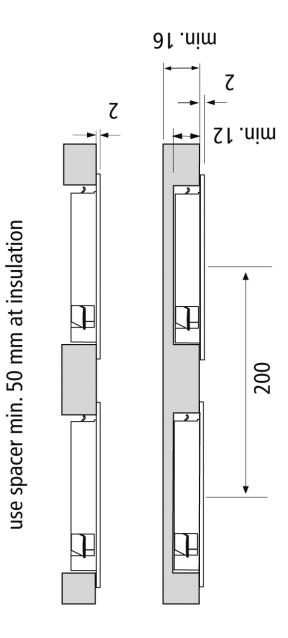

### Special features:

- housing in metal construction
- flush mounting in 16 mm panels
- no visible luminous spots

Order number: 20203158002

limited availability