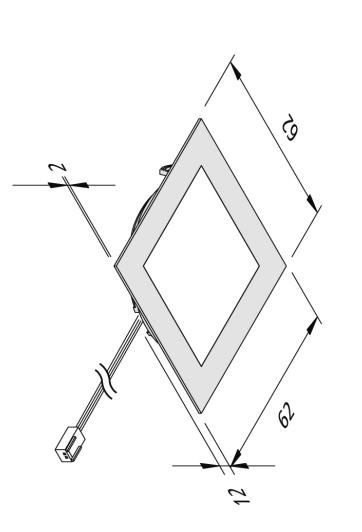

### Special features:

- housing in metal construction
- flush mounting in 16 mm panels
- no visible luminous spots

Order number: 20203158002

limited availability