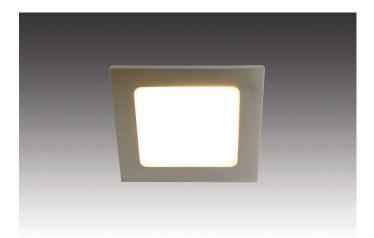

## 12mm flat metal recessed furniture luminaire square, pluggable FAQ 58-LED 3W ww stainless steel look

#### **Description**:

LED recessed spotlight with planar light, metal housing, pluggable supply cable 2.5m with LED 24-plug, colour appearance warm white approx. 3000K, quick and easy installation with snap-in hooks, optional accessories: dim controller with remote control, Alexa, WiFi, DALI, ZigBee, Casambi , sonar or 1-10V dimmer

### Special features:

- housing in metal construction
- flush mounting in 16 mm panels
- no visible luminous spots

Order number: 20203158002

limited availability