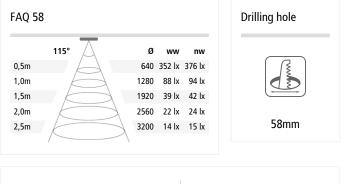

# **FAQ 58**

#### **Description**:

LED recessed spotlight with planar light, metal housing, pluggable supply cable 2.5m with LED 24-plug, colour appearance warm white approx. 3000K, quick and easy installation with snap-in hooks, optional accessories: dim controller with remote control, Alexa, WiFi, DALI, ZigBee, Casambi , sonar or 1-10V dimmer