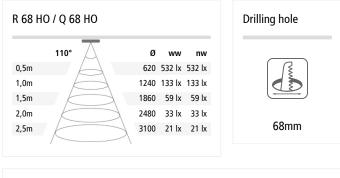

| <b>C</b>                                    | LED Trafe DC 24 V                          |  |
|---------------------------------------------|--------------------------------------------|--|
| Connection:                                 | LED-Trafo DC 24 V                          |  |
| Life:                                       | L70/B10 >= 40.000 h                        |  |
| Light colour:                               | 3000 K warm white                          |  |
| Beam angle:                                 | 110°                                       |  |
| Energy efficiency:                          | LED: 113 lm/W; luminaire: 300 lm (75 lm/W) |  |
| Energy efficiency class: G                  |                                            |  |
| Colour rendering:                           | Ra/CRI >= 93                               |  |
| Symbols:                                    | CE, MM, UL, IP44, SK III                   |  |
| EAN-No.:                                    | 4051268110198                              |  |
| Weight:                                     | 0,08 kg                                    |  |
| Special features:<br>• flush mounting in 16 | mm panels                                  |  |