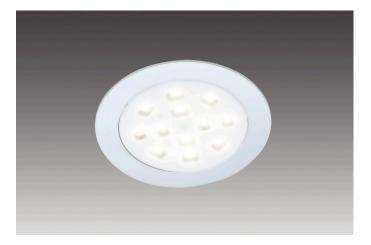

### Flat recessed luminaire round R 68-LED HO 4W ww matt chrome

#### **Description:**

LED recessed spotlight, plastic housing, connecting cable 2.5m with LED 24-plug, light color warm white approx. 3000K, quick and easy installation with snap-in hooks, optional accessories: dimmable transformer with radio remote control or 1-10V dimmer, mounting spring for a safe hold in lightweight ceilings, surface mounting ring for installtion without mounting hole