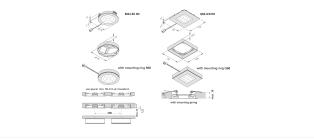

#### **Description:**

LED recessed spotlight, plastic housing, connecting cable 2.5m with LED 24-plug, light color warm white approx. 3000K, quick and easy installation with snap-in hooks, optional accessories: dimmable transformer with radio remote control or 1-10V dimmer, mounting spring for a safe hold in lightweight ceilings, surface mounting ring for installtion without mounting hole