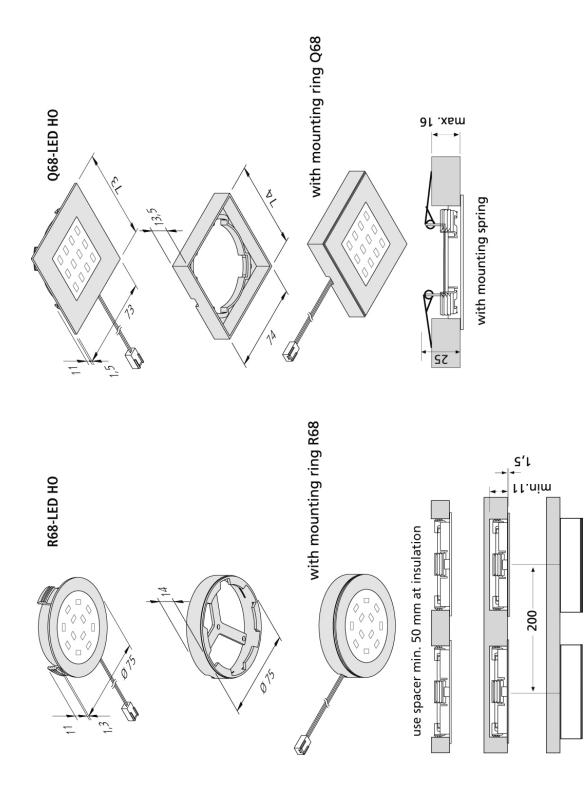

#### **Description:**

LED recessed spotlight, plastic housing, connecting cable 2.5m with LED 24-plug, light color warm white approx. 3000K, quick and easy installation with snap-in hooks, optional accessories: dimmable transformer with radio remote control or 1-10V dimmer, mounting spring for a safe hold in lightweight ceilings, surface mounting ring for installtion without mounting hole