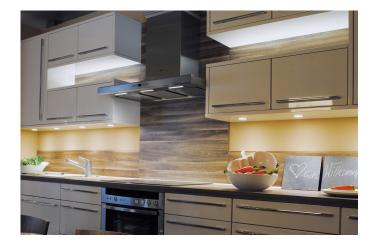

### Flat recessed luminaire round R 68-LED HO 4W ww matt chrome

#### **Description:**

LED recessed spotlight, plastic housing, connecting cable 2.5m with LED 24-plug, light color warm white approx. 3000K, quick and easy installation with snap-in hooks, optional accessories: dimmable transformer with radio remote control or 1-10V dimmer, mounting spring for a safe hold in lightweight ceilings, surface mounting ring for installtion without mounting hole