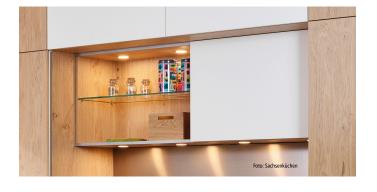

#### Description:

LED recessed spotlight with planar light, metal housing, pluggable supply cable 2.5m with LED 24-plug, colour appearance extra warm white approx. 2700K, quick and easy installation with snap-in hooks, optional accessories: dim controller with remote control, Alexa, WiFi, DALI, ZigBee, Casambi , sonar or 1-10V dimmer, mounting spring for a secure hold in lightweight ceilings

- housing in metal construction
- flush mounting in 16 mm panels
- no visible luminous spots