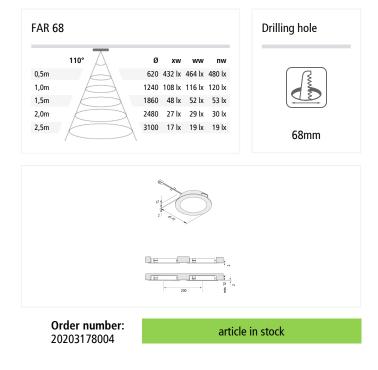

# **FAR 68**

| Connection:             | LED-Trafo DC 24 V                          |  |
|-------------------------|--------------------------------------------|--|
| Life:                   | L70/B10 >= 60.000 h                        |  |
| Light colour:           | 2700 K extra warm white                    |  |
| Beam angle:             | 110°                                       |  |
| Energy efficiency:      | LED: 120 lm/W; luminaire: 312 lm (78 lm/W) |  |
| Energy efficiency class | G                                          |  |
| Colour rendering:       | Ra/CRI >= 93                               |  |
| Symbols:                | CE, MM, IP44, SK III                       |  |
| EAN-No.:                | 4051268214179                              |  |
| Weight:                 | 0,08 kg                                    |  |
| a                       |                                            |  |

Order number: 20203178004