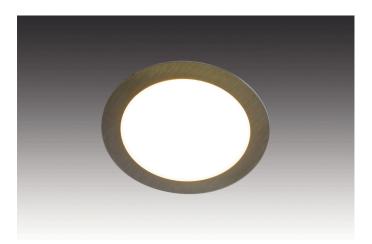

### Flat metal recessed luminaire round FAR 68-LED 4W xw stainless steel look

#### Description:

LED recessed spotlight with planar light, metal housing, pluggable supply cable 2.5m with LED 24-plug, colour appearance extra warm white approx. 2700K, quick and easy installation with snap-in hooks, optional accessories: dim controller with remote control, Alexa, WiFi, DALI, ZigBee, Casambi , sonar or 1-10V dimmer, mounting spring for a secure hold in lightweight ceilings