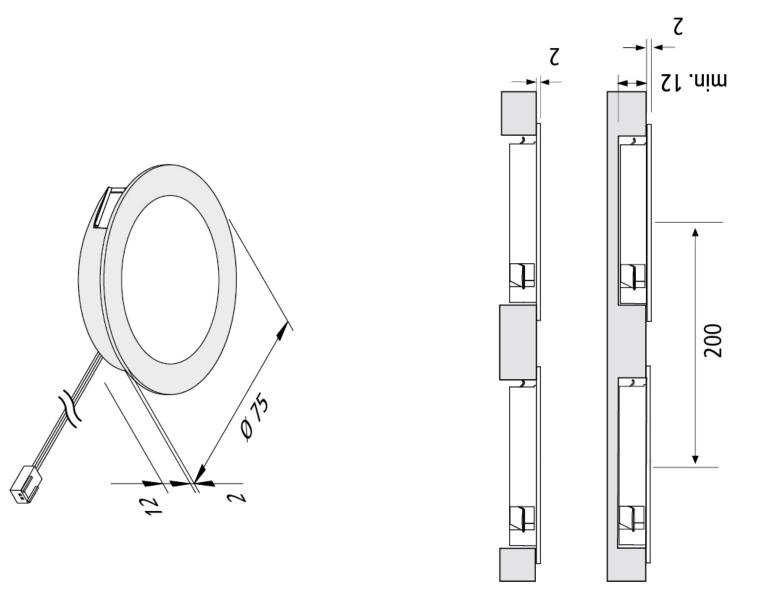

#### Description:

LED recessed spotlight with planar light, metal housing, pluggable supply cable 2.5m with LED 24-plug, colour appearance extra warm white approx. 2700K, quick and easy installation with snap-in hooks, optional accessories: dim controller with remote control, Alexa, WiFi, DALI, ZigBee, Casambi , sonar or 1-10V dimmer, mounting spring for a secure hold in lightweight ceilings

- housing in metal construction
- flush mounting in 16 mm panels
- no visible luminous spots