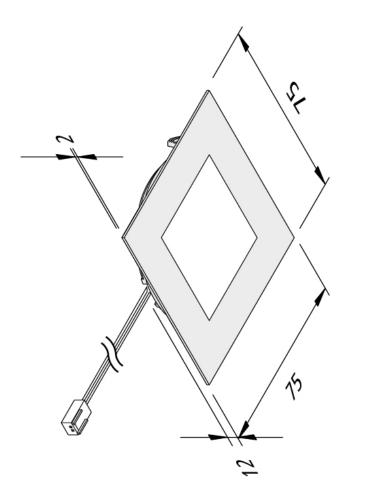

lour            |
|----------------|------------------------------------------------|-------------------------|
| 20203188004    | FAQ 68-LED 4W xw stainless steel look          | 2700 K extra warm white |
| 20203188002    | FAQ 68-LED 4W ww stainless steel look          | 3000 K warm white       |
| 20203188003    | FAQ 68-LED 4W nw stainless steel look          | 4000 K neutral white    |
| 61060531002    | set of 3 FAQ 68-LED 4W ww stainless steel look | 3000 K warm white       |
| 61060531003    | set of 3 FAQ 68-LED 4W nw stainless steel look | 4000 K neutral white    |
| 61060551002    | set of 5 FAQ 68-LED 4W ww stainless steel look | 3000 K warm white       |
| 61060551003    | set of 5 FAQ 68-LED 4W nw stainless steel look | 4000 K neutral white    |



Order number: 20203188004