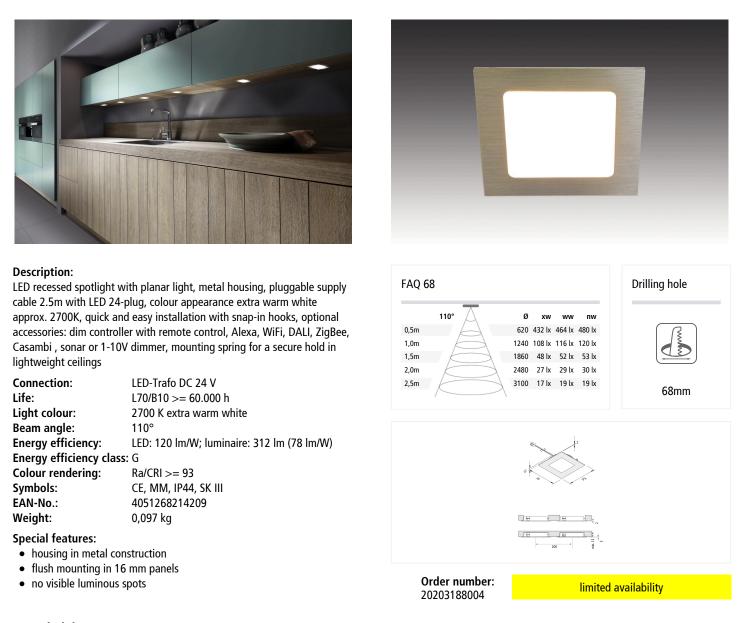

## Flat metal recessed luminaire square FAQ 68-LED 4W xw stainless steel look

## available versions

Choose from the options below. The currently selected one is highlighted in color.

| article number | description                                    | light colour            |
|----------------|------------------------------------------------|-------------------------|
| 20203188004    | FAQ 68-LED 4W xw stainless steel look          | 2700 K extra warm white |
| 20203188002    | FAQ 68-LED 4W ww stainless steel look          | 3000 K warm white       |
| 20203188003    | FAQ 68-LED 4W nw stainless steel look          | 4000 K neutral white    |
| 61060531002    | set of 3 FAQ 68-LED 4W ww stainless steel look | 3000 K warm white       |
| 61060531003    | set of 3 FAQ 68-LED 4W nw stainless steel look | 4000 K neutral white    |
| 61060551002    | set of 5 FAQ 68-LED 4W ww stainless steel look | 3000 K warm white       |
| 61060551003    | set of 5 FAQ 68-LED 4W nw stainless steel look | 4000 K neutral white    |