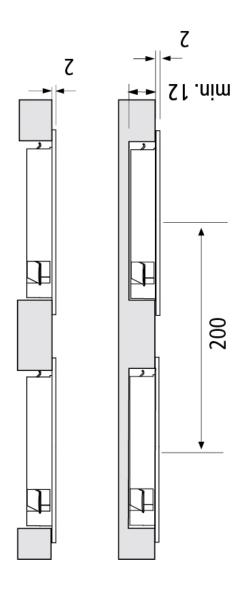

ur            |
|----------------|------------------------------------------------|-------------------------|
| 20203188004    | FAQ 68-LED 4W xw stainless steel look          | 2700 K extra warm white |
| 20203188002    | FAQ 68-LED 4W ww stainless steel look          | 3000 K warm white       |
| 20203188003    | FAQ 68-LED 4W nw stainless steel look          | 4000 K neutral white    |
| 61060531002    | set of 3 FAQ 68-LED 4W ww stainless steel look | 3000 K warm white       |
| 61060531003    | set of 3 FAQ 68-LED 4W nw stainless steel look | 4000 K neutral white    |
| 61060551002    | set of 5 FAQ 68-LED 4W ww stainless steel look | 3000 K warm white       |
| 61060551003    | set of 5 FAQ 68-LED 4W nw stainless steel look | 4000 K neutral white    |



Order number: 20203188004