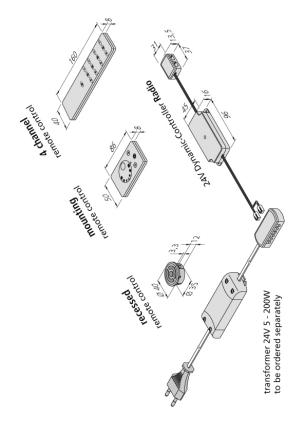

#### Description:

LED recessed spotlight with planar light, plastic housing, connecting cable 2.5m with dynamic plug, light color adjustable between approx. 2700K and 5000K, quick and easy installation with snap-in hooks, optional accessories: mounting spring for a secure hold in lightweight ceilings, surface-mounting ring for installation without mounting hole, control via radio remote control or WiFi controller

#### Special features:

- flush mounting in 16 mm panels
- no visible luminous spots
- light colour adjustable between approx. 2700 K (xw) and 5000 K (cw)

Order number: 61001600103

article in stock