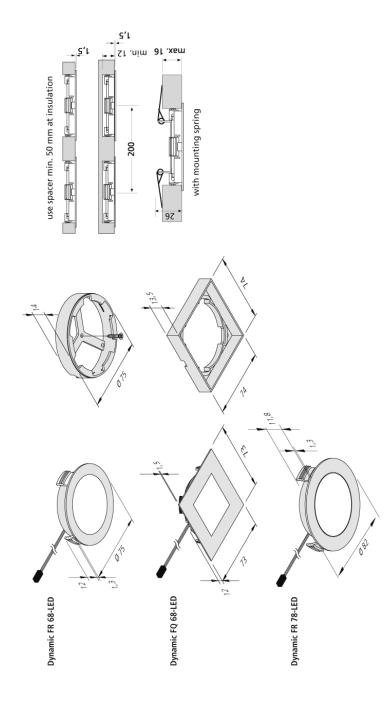

#### Description:

LED recessed spotlight with planar light, plastic housing, connecting cable 2.5m with dynamic plug, light color adjustable between approx. 2700K and 5000K, quick and easy installation with snap-in hooks, optional accessories: mounting spring for a secure hold in lightweight ceilings, surface-mounting ring for installation without mounting hole, control via radio remote control or WiFi controller

#### Special features:

- flush mounting in 16 mm panels
- no visible luminous spots
- light colour adjustable between approx. 2700 K (xw) and 5000 K (cw)

Order number: 61001600103

article in stock