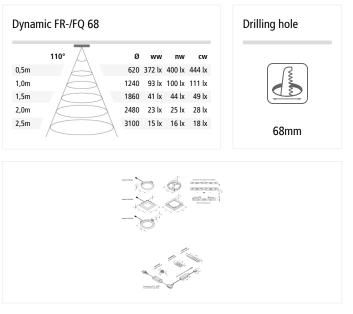

| Connection:<br>Life:<br>Light colour: | LED-Trafo DC 24 V<br>L70/B10 >= 50.000 h<br>2700 – 5000 K (Dynamic) adjustable |  |
|---------------------------------------|--------------------------------------------------------------------------------|--|
| Beam angle:                           | 110°                                                                           |  |
| Energy efficiency:                    | LED: 113 lm/W; luminaire: 270 lm (68 lm/W)                                     |  |
| Energy efficiency class: G            |                                                                                |  |
| Colour rendering:                     | Ra/CRI >= 93                                                                   |  |
| Symbols:                              | CE, MM, UL, IP44, SK III                                                       |  |
| EAN-No.:                              | 4051268176811                                                                  |  |
| Weight:                               | 0,07 kg                                                                        |  |
|                                       |                                                                                |  |