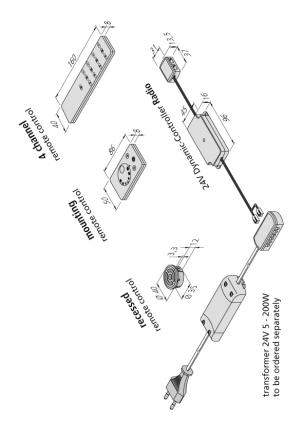

#### **Description:**

LED recessed spotlight with planar light, plastic housing, connecting cable 2.5m with dynamic plug, light color adjustable between approx. 2700K and 5000K, quick and easy installation with snap-in hooks, optional accessories: mounting spring for a secure hold in lightweight ceilings, surface-mounting ring for installation without mounting hole, control via radio remote control or WiFi controller

#### Special features:

- flush mounting in 16 mm panels
- no visible luminous spots
- light colour adjustable between approx. 2700 K (xw) and 5000 K (cw)

Order number: 61001660103

limited availability