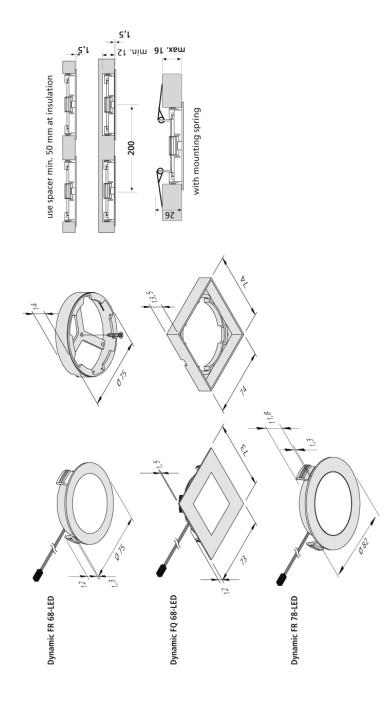

#### Special features:

- flush mounting in 16 mm panels
- no visible luminous spots
- light colour adjustable between approx. 2700 K (xw) and 5000 K (cw)

Order number: 61001660103

limited availability