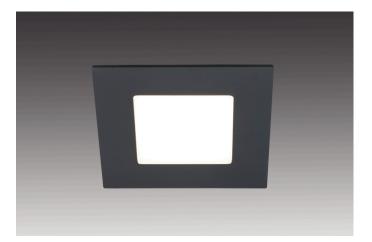

### Flat recessed luminaire square with adjustable colour appearance Dynamic FQ 68-LED 4W black

#### Special features:

- flush mounting in 16 mm panels
- no visible luminous spots
- light colour adjustable between approx. 2700 K (xw) and 5000 K (cw)

Order number: 61001660103

limited availability