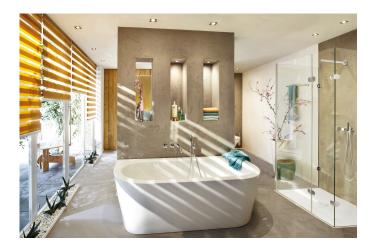

#### **Description:**

LED recessed spotlight with planar light, plastic housing, connecting cable 2.5m with dynamic plug, light color adjustable between approx. 2700K and 5000K, quick and easy installation with snap-in hooks, optional accessories: mounting spring for a secure hold in lightweight ceilings, surface-mounting ring for installation without mounting hole, control via radio remote control or WiFi controller