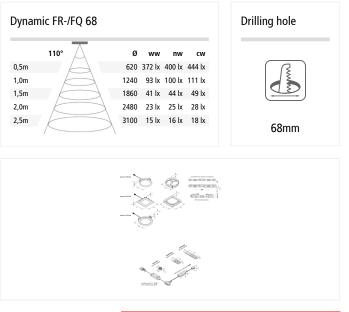

| Connection:<br>Life:<br>Light colour: | LED-Trafo DC 24 V<br>L70/B10 >= 50.000 h<br>2700 – 5000 K (Dynamic) adjustable |  |
|---------------------------------------|--------------------------------------------------------------------------------|--|
| Beam angle:                           | 110°                                                                           |  |
| Energy efficiency:                    | LED: 113 lm/W; luminaire: 270 lm (68 lm/W)                                     |  |
| Energy efficiency class: G            |                                                                                |  |
| Colour rendering:                     | Ra/CRI >= 93                                                                   |  |
| Symbols:                              | CE, MM, UL, IP44, SK III                                                       |  |
| EAN-No.:                              | 4051268170574                                                                  |  |
| Weight:                               | 0,07 kg                                                                        |  |