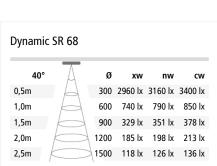

**Connection:** LED-Trafo DC 24 V **Life:** L70/B10 >= 50.000 h

**Light colour:** 2700 – 5000 K (Dynamic) adjustable

Beam angle: 40°

Energy efficiency: LED: 105 lm/W; luminaire: 420 lm (65 lm/W)

**Energy efficiency class:** G