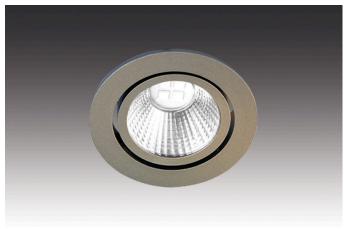

**Connection:** LED-Trafo DC 24 V **Life:** L70/B10 >= 50.000 h

**Light colour:** 2700 – 5000 K (Dynamic) adjustable

Beam angle: 40°

Energy efficiency: LED: 105 lm/W; luminaire: 420 lm (65 lm/W)

**Energy efficiency class:** G