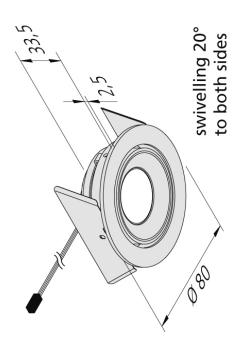

## Special features:

- swivels and tilts 20° to both sides
- · metal casing
- colour appearance adjustable between 2700K (xw) and 5000K (cw)
- suitable for screen workplaces! (UGR < 19)

Order number: 20202750108