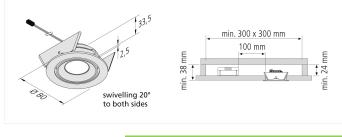

## Special features:

- swivels and tilts 20° to both sides
- · metal casing
- colour appearance adjustable between 2700K (xw) and 5000K (cw)
- suitable for screen workplaces! (UGR < 19)

Order number: 20202750108