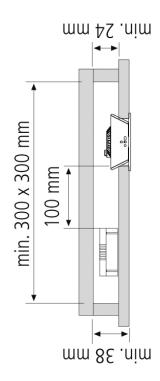

## Special features:

- swivels and tilts 20° to both sides
- · metal casing
- colour appearance adjustable between 2700K (xw) and 5000K (cw)
- suitable for screen workplaces! (UGR < 19)

Order number: 20202750108