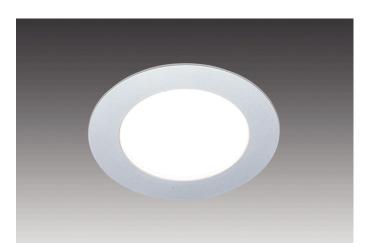

## Flat recessed luminaire FR 78-LED 4W ww matt chrome

#### **Description**:

LED recessed spotlight with planar light, plastic housing, connecting cable 2.5m with LED 24-plug, light color warm white approx. 3000K, quick and easy installation with snap-in hooks, optional accessories: dim controller with remote control, DALI or 1-10V dimmer, mounting spring for a secure hold in lightweight ceilings, surface-mounting ring for installation without mounting hole

#### special features:

- flush mounting in 16 mm panels
- no visible luminous spots

Order number: 61001760206

limited availability