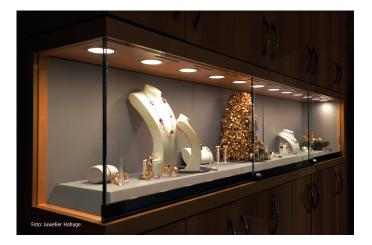

## Flat recessed luminaire FR 78-LED 4W ww matt chrome

#### **Description**:

LED recessed spotlight with planar light, plastic housing, connecting cable 2.5m with LED 24-plug, light color warm white approx. 3000K, quick and easy installation with snap-in hooks, optional accessories: dim controller with remote control, DALI or 1-10V dimmer, mounting spring for a secure hold in lightweight ceilings, surface-mounting ring for installation without mounting hole