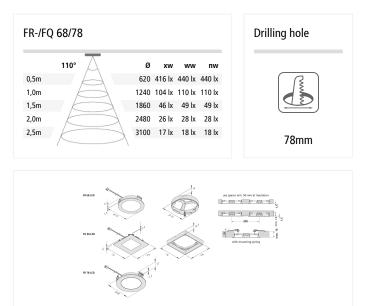

| Connection:              | LED-Trafo DC 24 V                          |
|--------------------------|--------------------------------------------|
| Life:                    | L70/B10 >= 50.000 h                        |
| Light colour:            | 3000 K warm white                          |
| Beam angle:              | 110°                                       |
| Energy efficiency:       | LED: 113 lm/W; luminaire: 270 lm (68 lm/W) |
| Energy efficiency class: | G                                          |
| Colour rendering:        | Ra/CRI >= 93                               |
| Symbols:                 | CE, MM, UL, IP44, SK III                   |
| EAN-No.:                 | 4051268127691                              |
| Weight:                  | 0,07 kg                                    |
| Special features:        |                                            |