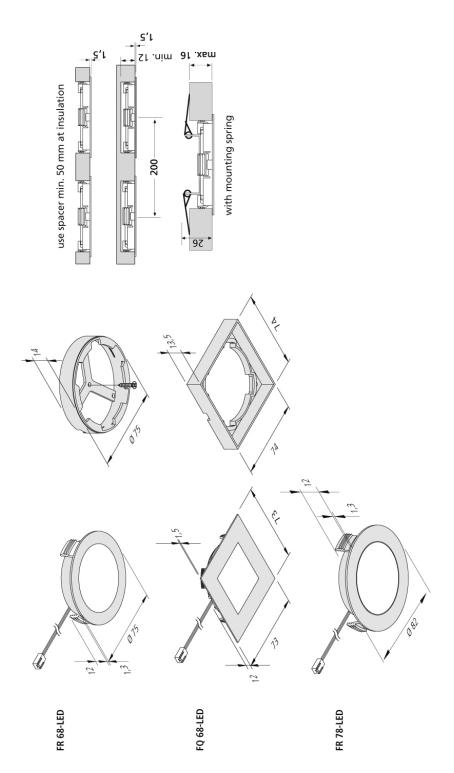

#### **Description**:

LED recessed spotlight with planar light, plastic housing, connecting cable 2.5m with LED 24-plug, light color warm white approx. 3000K, quick and easy installation with snap-in hooks, optional accessories: dim controller with remote control, DALI or 1-10V dimmer, mounting spring for a secure hold in lightweight ceilings, surface-mounting ring for installation without mounting hole

#### special features:

- flush mounting in 16 mm panels
- no visible luminous spots

Order number: 61001760206

limited availability