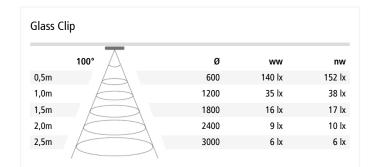

| Connection:                | LED-Trafo DC 24 V                         |  |
|----------------------------|-------------------------------------------|--|
| Life:                      | L90/B10 >= 30.000 h                       |  |
| Light colour:              | 3000 K warm white                         |  |
| Beam angle:                | 100°                                      |  |
| Energy efficiency:         | LED: 110 lm/W; luminaire: 90 lm (75 lm/W) |  |
| Energy efficiency class: G |                                           |  |
| Colour rendering:          | Ra/CRI >= 80                              |  |
| Symbols:                   | CE, MM, IP20, SK III                      |  |
| EAN-No.:                   | 4051268193702                             |  |
| Weight:                    | 0,042 kg                                  |  |
|                            |                                           |  |