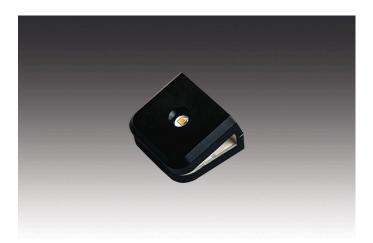

### Attachable showcase glass shelf luminaire LED Glass Clip 1,2W ww black

#### **Description:**

LED glass shelf luminaire for 6 to 8mm glass shelves, easily clipable onto glass shelf, plastic housing, supply cable 2,5m with LED 24 plug, colour appearance warm white approx. 3000K