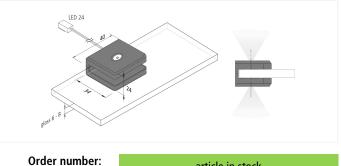

#### **Description:**

LED glass shelf luminaire for 6 to 8mm glass shelves, easily clipable onto glass shelf, plastic housing, supply cable 2,5m with LED 24 plug, colour appearance warm white approx. 3000K

• for glass shelves 6 to 8 mm

20203003002

article in stock

Order number: 20203003002