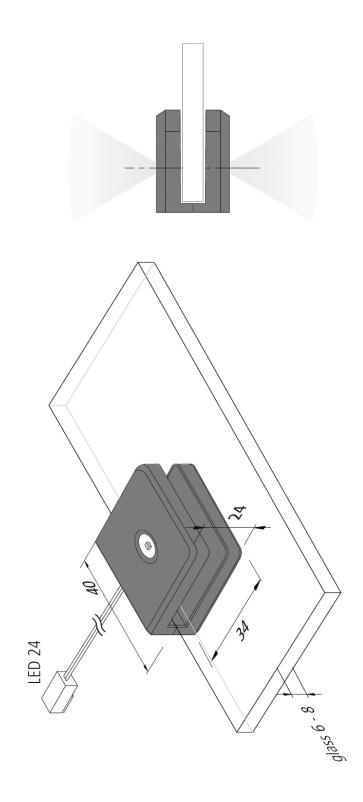

#### **Description:**

LED glass shelf luminaire for 6 to 8mm glass shelves, easily clipable onto glass shelf, plastic housing, supply cable 2,5m with LED 24 plug, colour appearance warm white approx. 3000K

• for glass shelves 6 to 8 mm

20203003002

article in stock