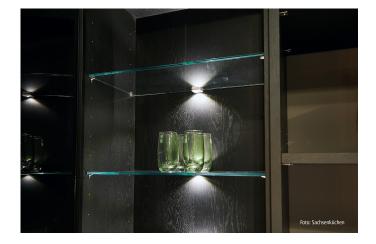

### Attachable showcase glass shelf luminaire LED Glass Clip 1,2W ww black

#### **Description:**

LED glass shelf luminaire for 6 to 8mm glass shelves, easily clipable onto glass shelf, plastic housing, supply cable 2,5m with LED 24 plug, colour appearance warm white approx. 3000K

• for glass shelves 6 to 8 mm

20203003002

article in stock