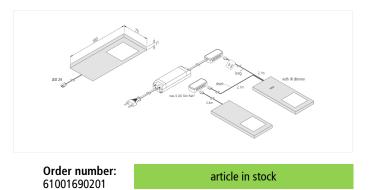

#### **Description**:

Flat LED under cabinet luminaire with homogeneous planar light, housing white, supply cable 2,4m with LED 24 plug, colour appearance ww (warm white) approx. 3000 K, optional accessories: dim controller with remote control, WiFi, DALI, 1-10V or sonar

#### Special features:

- sets can be dimmed via IR dimmer incl. integrated orientation LED
- IR dimmer (to switch and dim) with memory function (after disconnection from the mains, the previous dimming status is restored)

Order number: 61001690201