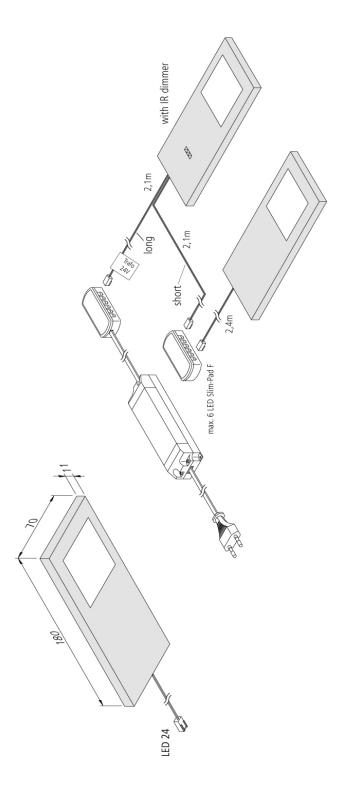

#### **Description**:

Flat LED under cabinet luminaire with homogeneous planar light, housing white, supply cable 2,4m with LED 24 plug, colour appearance ww (warm white) approx. 3000 K, optional accessories: dim controller with remote control, WiFi, DALI, 1-10V or sonar

#### Special features:

- sets can be dimmed via IR dimmer incl. integrated orientation LED
- IR dimmer (to switch and dim) with memory function (after disconnection from the mains, the previous dimming status is restored)