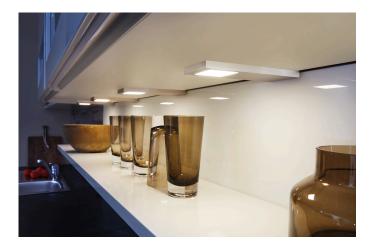

## Flat under cabinet kitchen luminaire with homogeneous planar light LED Slim-Pad F 5W ww white

#### **Description**:

Flat LED under cabinet luminaire with homogeneous planar light, housing white, supply cable 2,4m with LED 24 plug, colour appearance ww (warm white) approx. 3000 K, optional accessories: dim controller with remote control, WiFi, DALI, 1-10V or sonar