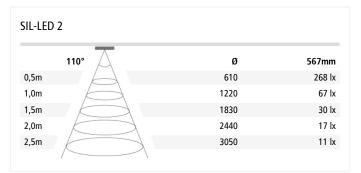

**Connection:** LED-Trafo DC 24 V L70/B10 >= 50.000 h Life: Light colour: 4000 K neutral white

Beam angle:

**Energy efficiency:** LED: 140 lm/W; luminaire: 330 lm/m (83 lm/W)

**Energy efficiency class:** G