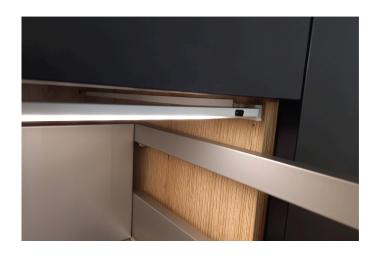

#### **Description:**

Interior cabinet luminaire with touchless sensor switch, supply cable 2.5 m with LED 24 plug, colour appearance nw (neutral white) approx. 4000K, incl. mounting clip for lateral attachment in drawers and 500mm selfadhesive cable duct

#### Special features:

- integrated contactless sensor switch, with "Soft On" and "Soft Off"
- mounting clip for lateral attachment included in drawers

Order number: 61001213101

limited availability