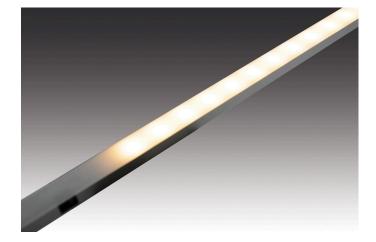

#### **Description:**

Interior cabinet luminaire with touchless sensor switch, supply cable 2.5 m with LED 24 plug, colour appearance nw (neutral white) approx. 4000K, incl. mounting clip for lateral attachment in drawers and 500mm selfadhesive cable duct

**Connection:** LED-Trafo DC 24 V L70/B10 >= 50.000 h Life: Light colour: 4000 K neutral white

Beam angle:

**Energy efficiency:** LED: 140 lm/W; luminaire: 330 lm/m (83 lm/W)

**Energy efficiency class:** G