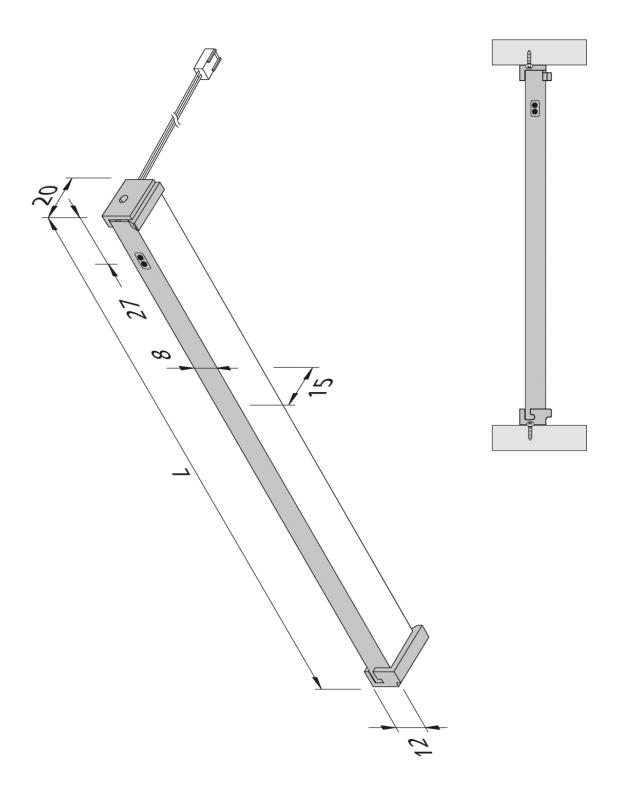

#### **Description:**

Interior cabinet luminaire with touchless sensor switch, supply cable 2.5 m with LED 24 plug, colour appearance nw (neutral white) approx. 4000K, incl. mounting clip for lateral attachment in drawers and 500mm selfadhesive cable duct

#### Special features:

- integrated contactless sensor switch, with "Soft On" and "Soft Off"
- mounting clip for lateral attachment included in drawers

Order number: 61001213101

limited availability