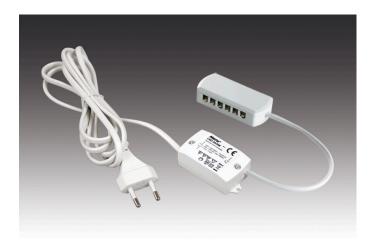

#### Description:

electronic safety transformer for 24 V DC, mains cable 2 m with Euro plug, 12-way distributor, max. permissible cable length 5 m  $\,$ 

Connection: 220 - 240V / 50 - 60Hz Symbols: CE, MM, IP20, SK II EAN-No.: 4051268098533 Weight: 0,16 kg

#### **Special features:**

- constant 24V DC
- protected against short-circuit , overload and no-load
- max. length of secondary cables: 5m each

Order number: 20604002301

article in stock

### available versions

Choose from the options below. The currently selected one is highlighted in color.

| article number | description                                                 |
|----------------|-------------------------------------------------------------|
| 20604002301    | Transformer LED 24/ 5W DC 24V                               |
| 20604001101    | Transformer LED 24/ 15W DC 24V                              |
| 20604001201    | Transformer LED 24/ 30W DC 24V                              |
| 20604003101    | Transformer LED 24/ 60W DC 24V                              |
| 20604003301    | Transformer LED 24/100W DC 24V                              |
| 20604004001    | Transformer LED 24/150W DC 24V                              |
| 20604003002    | Transformer LED 24/200W DC 24V                              |
| 61500300817    | Transformer LED 24/ 30W with connecting cable 1m + ferrules |
| 20604001904    | Transformer LED 24/ 75W with connecting cable 1m + ferrules |
| 61500301315    | Transformer LED 24/200W with connecting cable 1m + ferrules |
| 20604005601    | Transformer LED 24/ 80W DC 24V                              |