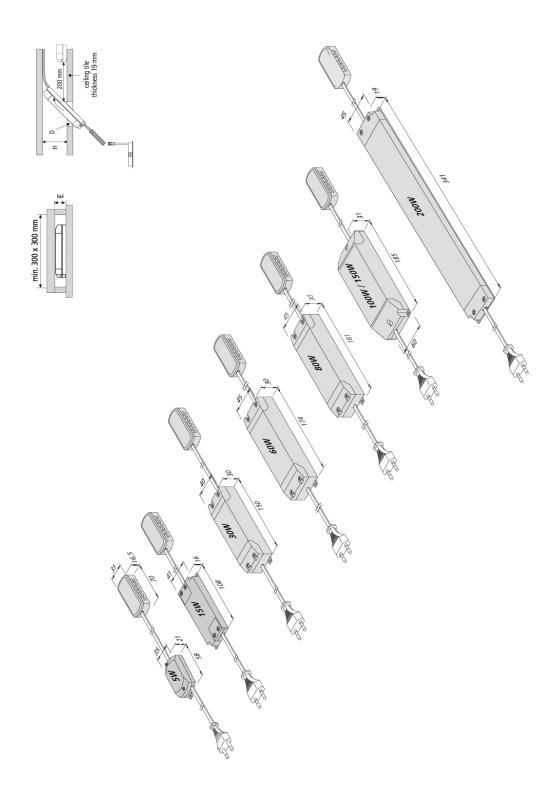

#### Electronic Transformer LED 24/5W DC 24V

|                   | 5 W                        | 15 W    | 30 W   | 60 W   | 80 W   | 100 W  | 150 W  | 200 W  |
|-------------------|----------------------------|---------|--------|--------|--------|--------|--------|--------|
| Einbauhöhe (E)    | 21 mm                      | 16,5 mm | 31 mm  | 50 mm  |
| Deckenöffnung (D) | Höhe der Zwischendecke (H) |         |        |        |        |        |        |        |
| ø 45 mm           | 40 mm                      | -       | -      | -      | -      | -      | -      | -      |
| ø 55 mm           | 35 mm                      | 55 mm   | 110 mm | 140 mm | -      | -      | -      | -      |
| ø 68 mm           | 30 mm                      | 45 mm   | 90 mm  | 100 mm | 140 mm | 140 mm | 140 mm | -      |
| ø 78 mm           | 22 mm                      | 40 mm   | 70 mm  | 80 mm  | 100 mm | 100 mm | 100 mm | 140 mm |

### available versions

Choose from the options below. The currently selected one is highlighted in color.

| article number | description                                                 |
|----------------|-------------------------------------------------------------|
| 20604002301    | Transformer LED 24/ 5W DC 24V                               |
| 20604001101    | Transformer LED 24/ 15W DC 24V                              |
| 20604001201    | Transformer LED 24/ 30W DC 24V                              |
| 20604003101    | Transformer LED 24/ 60W DC 24V                              |
| 20604003301    | Transformer LED 24/100W DC 24V                              |
| 20604004001    | Transformer LED 24/150W DC 24V                              |
| 20604003002    | Transformer LED 24/200W DC 24V                              |
| 61500300817    | Transformer LED 24/ 30W with connecting cable 1m + ferrules |
| 20604001904    | Transformer LED 24/ 75W with connecting cable 1m + ferrules |
| 61500301315    | Transformer LED 24/200W with connecting cable 1m + ferrules |
| 20604005601    | Transformer LED 24/ 80W DC 24V                              |