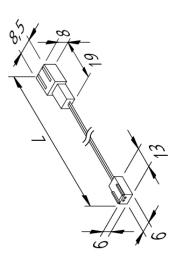

#### Description

connecting cable with LED 24 plug and LED 24 coupling

Connection: LED-Trafo DC 24 V Symbols: CE, IP20, SK III EAN-No.: 4051268179782 Weight: 0,003 kg

### **Special features:**

- for constant voltage (reverse polarity protected)
- output: max. 48 W
- plug only 7,9 mm in diameter (fits through 8 mm drill hole)
- plug for connecting cable only 8,5 mm in diameter (fits through 9 mm drill hole)
- cable 2 x 0,21 mm2