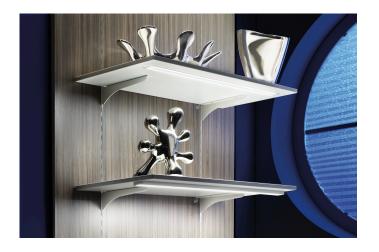

#### Description

connecting cable with LED 24 plug and LED 24 coupling

Connection: LED-Trafo DC 24 V Symbols: CE, IP20, SK III EAN-No.: 4051268179782 Weight: 0,003 kg