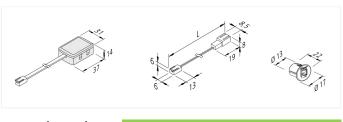

### **Special features:**

- for constant voltage (reverse polarity protected)
- output: max. 48 W
- plug only 7,9 mm in diameter (fits through 8 mm drill hole)
- plug for connecting cable only 8,5 mm in diameter (fits through 9 mm drill hole)
- cable 2 x 0,21 mm2