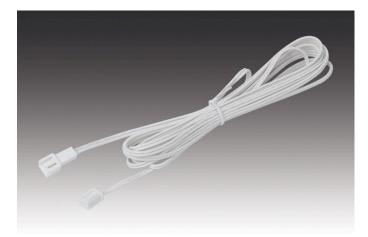

#### Description

connecting cable with LED 24 plug and LED 24 coupling

Connection: LED-Trafo DC 24 V Symbols: CE, IP20, SK III EAN-No.: 4051268179782 Weight: 0,003 kg

### **Special features:**

- for constant voltage (reverse polarity protected)
- output: max. 48 W
- plug only 7,9 mm in diameter (fits through 8 mm drill hole)
- plug for connecting cable only 8,5 mm in diameter (fits through 9 mm drill hole)
- cable 2 x 0,21 mm2