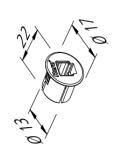

### available versions

Choose from the options below. The currently selected one is highlighted in color.

| article number | description                     | drilling diameter |
|----------------|---------------------------------|-------------------|
| 21530060102    | LED 24 connecting cable 0,1m    | 8mm               |
| 21530060501    | LED 24 connecting cable 0,5m    | 8mm               |
| 21530061001    | LED 24 connecting cable 1,0m    | 8mm               |
| 21530062501    | LED 24 connecting cable 2,5m    | 8mm               |
| 21530000101    | LED 24 mounting socket for wood | 13mm              |
| 21508060706    | LED 24 4-way distributor        | -                 |