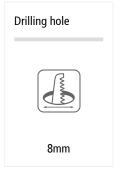

### **Special features:**

- for constant voltage (reverse polarity protected)
- output: max. 48 W
- plug only 7,9 mm in diameter (fits through 8 mm drill hole)
- plug for connecting cable only 8,5 mm in diameter (fits through 9 mm drill hole)
- cable 2 x 0,21 mm2

### available versions

Choose from the options below. The currently selected one is highlighted in color.

| article number | description                     | drilling diameter |
|----------------|---------------------------------|-------------------|
| 21530060102    | LED 24 connecting cable 0,1m    | 8mm               |
| 21530060501    | LED 24 connecting cable 0,5m    | 8mm               |
| 21530061001    | LED 24 connecting cable 1,0m    | 8mm               |
| 21530062501    | LED 24 connecting cable 2,5m    | 8mm               |
| 21530000101    | LED 24 mounting socket for wood | 13mm              |
| 21508060706    | LED 24 4-way distributor        | -                 |