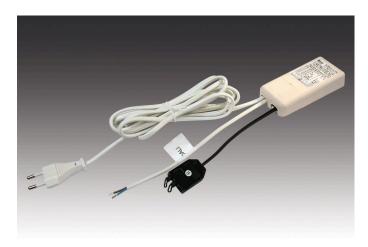

## **Description:**

dimmable safety transformer for LED luminaire 350 mA, mains cable 2m with Euro plug, with two 3-way distributors, max. permissible cable: 5 m, dim range 10-100%

Connection: 220 - 240V / 50 - 60Hz Symbols: CE, MM, IP20, SK II EAN-No.: 4051268138161 Weight: 0,27 kg

## **Special features:**

- constant 350 mA / max. 59 V DC
- protected against short circuit, overload and no-load
- max. permissible cable: 5 m each
- dim range: 10 100 %
- mains cable 2m with Euro plug
- dim control cable 0.2m with ferrules

Order number: 61500301705

article in stock