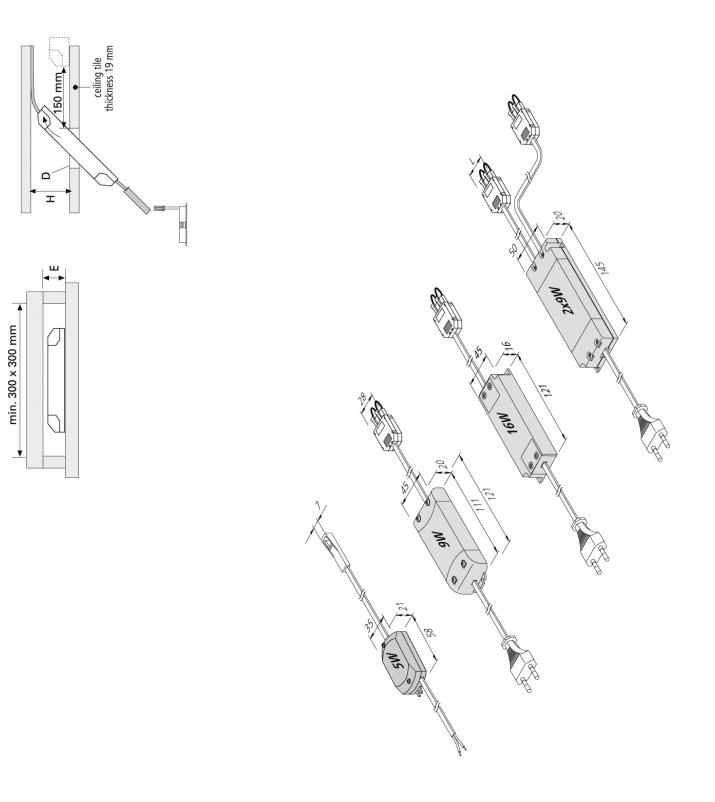

## available versions

Choose from the options below. The currently selected one is highlighted in color.

| article number | description                                    | connection             | protection class |
|----------------|------------------------------------------------|------------------------|------------------|
| 21525061001    | LED 350 connecting cable 1m                    | LED-Trafo DC 350 mA    | SK3              |
| 21525062001    | LED 350 connecting cable 2m                    | LED-Trafo DC 350 mA    | SK3              |
| 21508050304    | LED 350 3-way distributor                      | LED-Trafo DC 350 mA    | SK3              |
| 20604002701    | Transformer LED 350/5W with one socket         | 220 - 240V / 50 - 60Hz | SK2              |
| 61500302203    | Transformer LED 350/5W with 5-way distributor  | 220 - 240V / 50 - 60Hz | SK2              |
| 61500300903    | Transformer LED 350/12W with 3-way distributor | 220 - 240V / 50 - 60Hz | SK2              |
| 61500300904    | Transformer LED 350/12W with 9-way distributor | 220 - 240V / 50 - 60Hz | SK2              |
| 61500300943    | Transformer LED 350/16W with 3-way distributor | 220 - 240V / 50 - 60Hz | SK2              |
| 61500300945    | Transformer LED 350/16W with 5-way distributor | 220 - 240V / 50 - 60Hz | SK2              |
| 61500300923    | Transformer LED 350/2x9W 2x3-way distributor   | 220 - 240V / 50 - 60Hz | SK2              |
| 61500300924    | Transformer LED 350/2x9W 2x9-way distributor   | 220 - 240V / 50 - 60Hz | SK2              |