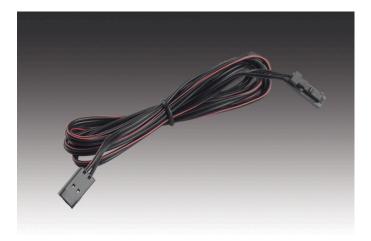

## LED 350 accessories

LED 350 connecting cable 1m

## Description: connecting cable with LED 350 plug and LED 350 coupling

Connection: LED-Trafo DC 350 mA Symbols: CE, MM, IP20, SK III EAN-No.: 4051268036894 Weight: 0,012 kg

21525061001

article in stock