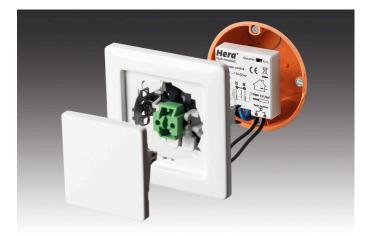

#### **Description:**

Dim controller 24V DC as extension to an existing remote control, with memory function (after cut off from mains the last setting is recovered), supply cable with two LED 24-plugs and 12-way distributor for the luminaires

#### Special features:

- for luminaires with LED 24 plug
- easy plug-in connection for new or existing installations
- with memory function (after cut off from mains the last setting is recovered)
- remote control: operating distance 15 m / less for walls and ceilings
- NEW: flush-mounted touch remote control to dim and switch with customary push-button
- multiple radio controllers can be activated simultaneously using a remote control or per channel?
- NEW: all controllers with "Soft Off" and "Multicontrol" (max. 7 different radio transmitters can be used with one controller)?

### LED 24V Dim-Controller 24V Dim-Controller radio 80W incl. flush-mounted touchremote-control Order number: 20805003006