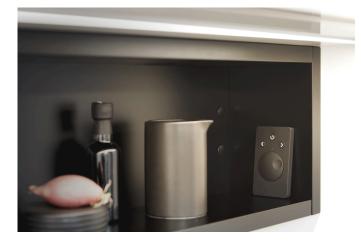

# LED 24V Dim-Controller

Light control 24V Dim-Controller radio 80W incl. flush-mounted touch-remote-control

#### Special features:

- for luminaires with LED 24 plug
- easy plug-in connection for new or existing installations
- with memory function (after cut off from mains the last setting is recovered)
- remote control: operating distance 15 m / less for walls and ceilings
- NEW: flush-mounted touch remote control to dim and switch with customary push-button
- multiple radio controllers can be activated simultaneously using a remote control or per channel?
- NEW: all controllers with "Soft Off" and "Multicontrol" (max. 7 different radio transmitters can be used with one controller)?

### LED 24V Dim-Controller 24V Dim-Controller radio 80W incl. flush-mounted touchremote-control Order number: 20805003006