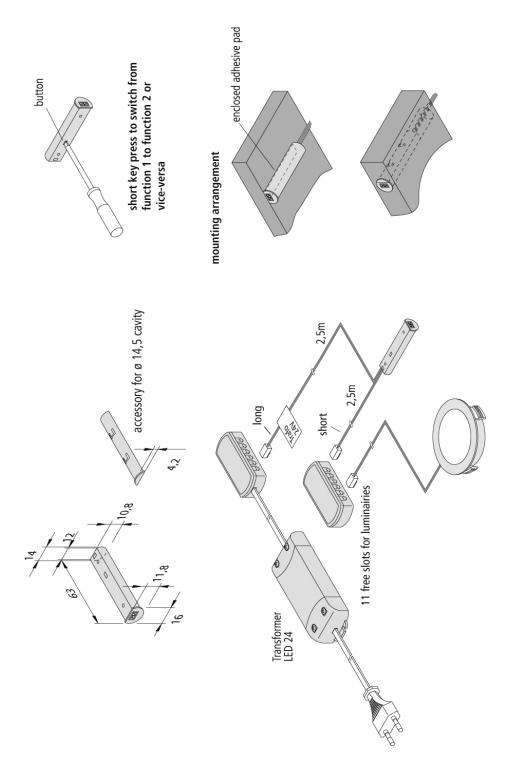

## Contactless furniture installation switch IR-Dimmer 24V max. 48W white

motion activated IR switch for connecting LED lights with 24 V, supply cable 2,5 m with LED 24 plug, sensor cable 2,5 m with 11-way distributor, for assembly in 14,5 mm cavity or to stick on with enclosed adhesive pad, at the switch you can choose between the following two functions: function 1 (as supplied): the first time the switch detects motion it turns the light on, and the second time it turns it off again, function 2: opening the door automatically switches on the light — and closing the door switches it off again, the parallel connection of up to 11 switches is possible

## **Special features:**

- motion operates switch or motion of door operates switch
- function 1 (as supplied): the first time the switch senses motion it turns on the light, and the second time it turns it off again
- function 2 (short key press, see drawing): opening the door automatically switches the light on – and closing the door switches it off again (combination of several IR switches possible, e.g. for a wide sliding door)
- the brightness which is adjusted in function 1 will be retained after changing into function 2
- the connected LED luminaire is dimmable if the human hand or an object remaines inside the detection range of the IR sensor (only in function 1).
- suitable for switching LED luminaires 24 V
- for 14,5 mm drill hole or to stick on with enclosed adhesive pad
- distance between the closed door and IR sensor should be up to 50 mm (depending on surface)
- a keystroke of approx. 6 sec. deactivates or activates the dim and memory function