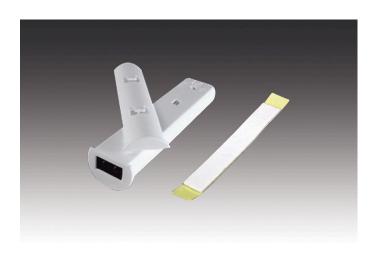

## Contactless furniture installation switch IR-Dimmer 24V max. 48W white

motion activated IR switch for connecting LED lights with 24 V, supply cable 2,5 m with LED 24 plug, sensor cable 2,5 m with 11-way distributor, for assembly in 14,5 mm cavity or to stick on with enclosed adhesive pad, at the switch you can choose between the following two functions: function 1 (as supplied): the first time the switch detects motion it turns the light on, and the second time it turns it off again, function 2: opening the door automatically switches on the light — and closing the door switches it off again, the parallel connection of up to 11 switches is possible

## **Special features:**

- motion operates switch or motion of door operates switch
- function 1 (as supplied): the first time the switch senses motion it turns on the light, and the second time it turns it off again
- function 2 (short key press, see drawing): opening the door automatically switches the light on – and closing the door switches it off again (combination of several IR switches possible, e.g. for a wide sliding door)
- the brightness which is adjusted in function 1 will be retained after changing into function 2
- the connected LED luminaire is dimmable if the human hand or an object remaines inside the detection range of the IR sensor (only in function 1).
- suitable for switching LED luminaires 24 V
- for 14,5 mm drill hole or to stick on with enclosed adhesive pad
- distance between the closed door and IR sensor should be up to 50 mm (depending on surface)
- a keystroke of approx. 6 sec. deactivates or activates the dim and memory function