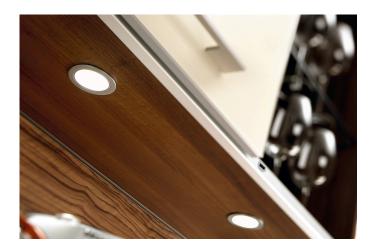

## Contactless furniture installation switch IR-Dimmer 24V max. 48W white

motion activated IR switch for connecting LED lights with 24 V, supply cable 2,5 m with LED 24 plug, sensor cable 2,5 m with 11-way distributor, for assembly in 14,5 mm cavity or to stick on with enclosed adhesive pad, at the switch you can choose between the following two functions: function 1 (as supplied): the first time the switch detects motion it turns the light on, and the second time it turns it off again, function 2: opening the door automatically switches on the light — and closing the door switches it off again, the parallel connection of up to 11 switches is possible

## **Special features:**

- motion operates switch or motion of door operates switch
- function 1 (as supplied): the first time the switch senses motion it turns on the light, and the second time it turns it off again
- function 2 (short key press, see drawing): opening the door automatically switches the light on – and closing the door switches it off again (combination of several IR switches possible, e.g. for a wide sliding door)
- the brightness which is adjusted in function 1 will be retained after changing into function 2
- the connected LED luminaire is dimmable if the human hand or an object remaines inside the detection range of the IR sensor (only in function 1).
- suitable for switching LED luminaires 24 V
- for 14,5 mm drill hole or to stick on with enclosed adhesive pad
- distance between the closed door and IR sensor should be up to 50 mm (depending on surface)
- a keystroke of approx. 6 sec. deactivates or activates the dim and memory function