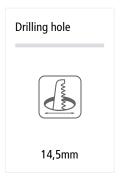

## Contactless furniture installation switch IR-Dimmer 24V max. 48W white

motion activated IR switch for connecting LED lights with 24 V, supply cable 2,5 m with LED 24 plug, sensor cable 2,5 m with 11-way distributor, for assembly in 14,5 mm cavity or to stick on with enclosed adhesive pad, at the switch you can choose between the following two functions: function 1 (as supplied): the first time the switch detects motion it turns the light on, and the second time it turns it off again, function 2: opening the door automatically switches on the light — and closing the door switches it off again, the parallel connection of up to 11 switches is possible

## **Special features:**

- motion operates switch or motion of door operates switch
- function 1 (as supplied): the first time the switch senses motion it turns on the light, and the second time it turns it off again
- function 2 (short key press, see drawing): opening the door automatically switches the light on – and closing the door switches it off again (combination of several IR switches possible, e.g. for a wide sliding door)
- the brightness which is adjusted in function 1 will be retained after changing into function 2
- the connected LED luminaire is dimmable if the human hand or an object remaines inside the detection range of the IR sensor (only in function 1).
- suitable for switching LED luminaires 24 V
- for 14,5 mm drill hole or to stick on with enclosed adhesive pad
- distance between the closed door and IR sensor should be up to 50 mm (depending on surface)
- a keystroke of approx. 6 sec. deactivates or activates the dim and memory function