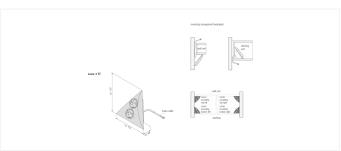

## Luxor

Surface mounted double socket for corner mounting Luxor 2ST stainless steel look

## Description:

double socket for corner mounting in furniture, mains cable 1,8m stripped and with ferrules for easy connection to screw or plug-in clamps

Connection: 220 - 240V / 50 - 60Hz

 Symbols:
 CE, IP20, SK I

## **Special features:**

- sophisticated design
- can be mounted in any corner of the kitchen, bathroom, living room or bedroom
- double outlet version

Order number: 50660211003

article in stock