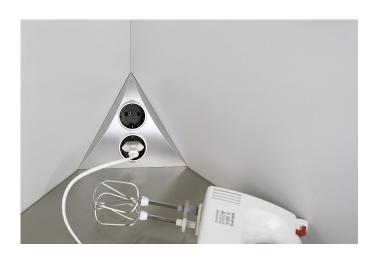

## Luxor

Surface mounted double socket for corner mounting Luxor 2ST stainless steel look

## Description:

double socket for corner mounting in furniture, mains cable 1,8m stripped and with ferrules for easy connection to screw or plug-in clamps

Connection: 220 - 240V / 50 - 60Hz

 Symbols:
 CE, IP20, SK I

## **Special features:**

- sophisticated design
- can be mounted in any corner of the kitchen, bathroom, living room or bedroom
- double outlet version

Order number: 50660211003

article in stock