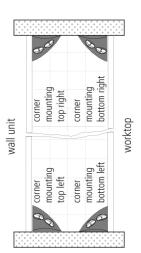

## **Special features:**

- sophisticated design
- can be mounted in any corner of the kitchen, bathroom, living room or bedroom
- double outlet version

Order number: 50660211003

article in stock