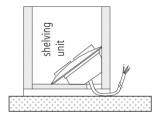

## **Special features:**

- sophisticated design
- can be mounted in any corner of the kitchen, bathroom, living room or bedroom
- double outlet version

Order number: 50660211003

article in stock