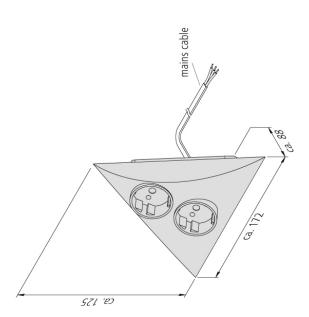

## Luxor

Surface mounted double socket for corner mounting Luxor 2ST stainless steel look

## Description:

double socket for corner mounting in furniture, mains cable 1,8m stripped and with ferrules for easy connection to screw or plug-in clamps

Connection: 220 - 240V / 50 - 60Hz

 Symbols:
 CE, IP20, SK I

## **Special features:**

- sophisticated design
- can be mounted in any corner of the kitchen, bathroom, living room or bedroom
- double outlet version

Order number: 50660211003

article in stock