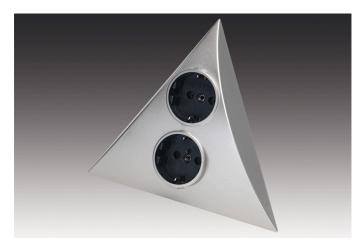

## Luxor

Surface mounted double socket for corner mounting Luxor 2ST stainless steel look

## Description:

double socket for corner mounting in furniture, mains cable 1,8m stripped and with ferrules for easy connection to screw or plug-in clamps

Connection: 220 - 240V / 50 - 60Hz

 Symbols:
 CE, IP20, SK I

## **Special features:**

- sophisticated design
- can be mounted in any corner of the kitchen, bathroom, living room or bedroom
- double outlet version

Order number: 50660211003

article in stock