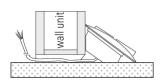

## **Special features:**

- sophisticated design
- can be mounted in any corner of the kitchen, bathroom, living room or bedroom
- double outlet version

Order number: 50660211003

article in stock