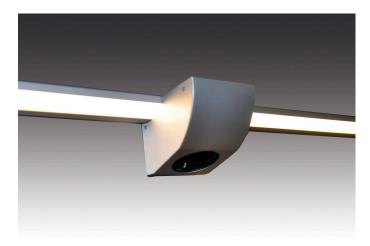

## **Description:**

Socket for mounting at any position above the ModuLite, mains cable 1,8m with ferrules for subsequent installation of the enclosed earthing contact plug

Connection: 220 - 240V / 50 - 60Hz
Symbols: CE, MM, IP20, SK I
EAN-No.: 4051268228190
Weight: 0,31 kg

## available versions

Choose from the options below. The currently selected one is highlighted in color.

| article number | description                        |  |
|----------------|------------------------------------|--|
| 61500052407    | Socket ModuLite anodized aluminium |  |