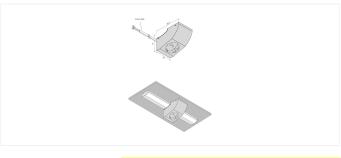

## **Description:**

Socket for mounting at any position above the ModuLite, mains cable 1,8m with ferrules for subsequent installation of the enclosed earthing contact plug

Connection: 220 - 240V / 50 - 60Hz
Symbols: CE, MM, IP20, SK I
EAN-No.: 4051268228190
Weight: 0,31 kg