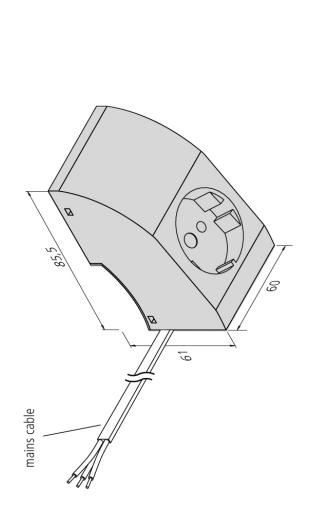

## **Description:**

Socket for mounting at any position above the ModuLite, mains cable 1,8m with ferrules for subsequent installation of the enclosed earthing contact plug

Connection: 220 - 240V / 50 - 60Hz
Symbols: CE, MM, IP20, SK I
EAN-No.: 4051268228190
Weight: 0,31 kg