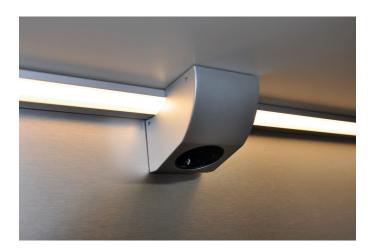

## **Description:**

Socket for mounting at any position above the ModuLite, mains cable 1,8m with ferrules for subsequent installation of the enclosed earthing contact plug

Connection: 220 - 240V / 50 - 60Hz
Symbols: CE, MM, IP20, SK I
EAN-No.: 4051268228190
Weight: 0,31 kg

## available versions

Choose from the options below. The currently selected one is highlighted in color.

| article number | description                        |  |
|----------------|------------------------------------|--|
| 61500052407    | Socket ModuLite anodized aluminium |  |