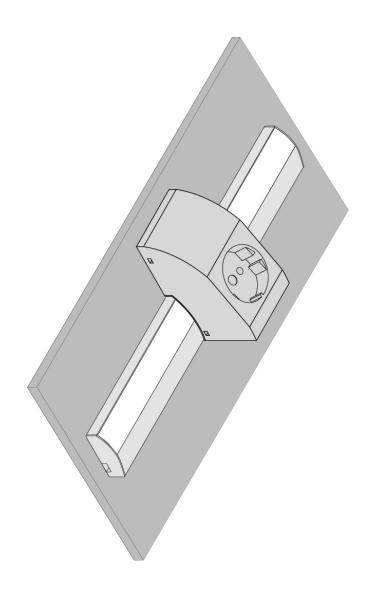

## **Description:**

Socket for mounting at any position above the ModuLite, mains cable 1,8m with ferrules for subsequent installation of the enclosed earthing contact plug

Connection: 220 - 240V / 50 - 60Hz
Symbols: CE, MM, IP20, SK I
EAN-No.: 4051268228190
Weight: 0,31 kg