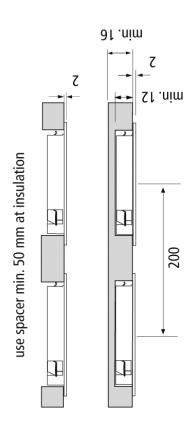

### **Description:**

LED recessed luminaire with low glare, metal housing, supply cable 2.5m with LED 24 plug for direct plug-in connection at the spotlight, colour appearance extra warm white approx. 2700K, quick and easy installation with snap-in hook, optional accessories: dim controller with radio remote control, Alexa, WiFi, DALI, ZigBee, Casambi, Sonar or 1-10V dimmer, mounting spring to screw on for the use in lightweight ceilings

# Special features:

- metal casing
- flush mounting in 16 mm panels
- glare-free with recessed reflector and clear diffuser

Order number: 20203233004

limited availability