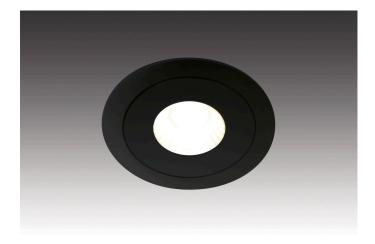

## Flat recessed luminaire with metal casing AR 68-LED 4W xw black

# Special features:

- metal casing
- flush mounting in 16 mm panels
- glare-free with recessed reflector and clear diffuser

Order number: 20203233004

limited availability