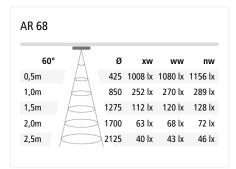

**Connection:** LED-Trafo DC 24 V L70/B10 >= 60.000 h Life: Light colour: 2700 K extra warm white

Beam angle:

**Energy efficiency:** LED: 120 lm/W; luminaire: 300 lm (75 lm/W)

Energy efficiency class: G

**Colour rendering:** Ra/CRI >= 93 CE, MM, IP44, SK III Symbols: EAN-No.: 4051268218924 Weight: 0,079 kg