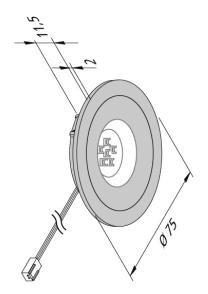

### **Description:**

LED recessed luminaire with low glare, metal housing, supply cable 2.5m with LED 24 plug for direct plug-in connection at the spotlight, colour appearance extra warm white approx. 2700K, quick and easy installation with snap-in hook, optional accessories: dim controller with radio remote control, Alexa, WiFi, DALI, ZigBee, Casambi, Sonar or 1-10V dimmer, mounting spring to screw on for the use in lightweight ceilings

# Special features:

- metal casing
- flush mounting in 16 mm panels
- glare-free with recessed reflector and clear diffuser

Order number: 20203233004

limited availability