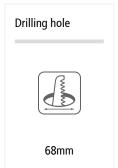

# Special features:

- metal casing
- flush mounting in 16 mm panels
- glare-free with recessed reflector and clear diffuser

Order number: 20203233004

limited availability