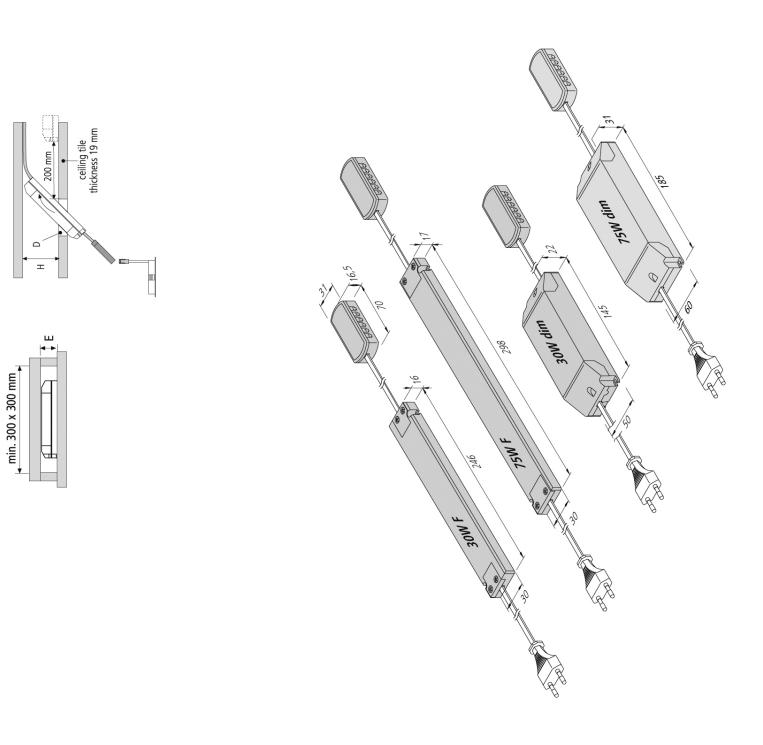

## LED 24 transformer (Flat/Dim)

Flat electronic Transformer LED 24/ 30W F DC 24V

## Description:

electronic safety transformer for 24 V DC, mains cable 2 m with Euro plug, 12-way distributor, max. permissible cable length: 5 m each, with 13mm height very flat construction

 Connection:
 220 - 240V / 50 - 60Hz

## Special features:

- constant 24 V DC
- protected against short-circuit , overload and no-load
- max. length of secondary cables: 5 m each

Order number: 20604002605

article in stock

## available versions

Choose from the options below. The currently selected one is highlighted in color.

| article number | description                             |
|----------------|-----------------------------------------|
| 20604002605    | Transformer LED 24/ 30W F DC 24V        |
| 20604003801    | Transformer LED 24/ 75W F DC 24V        |
| 20604001222    | Transformer LED 24/ 30W dimmable DC 24V |
| 20604001931    | Transformer LED 24/ 75W dimmable DC 24V |
| 61500302401    | Module Transformer LED 24/60W DC 24V    |