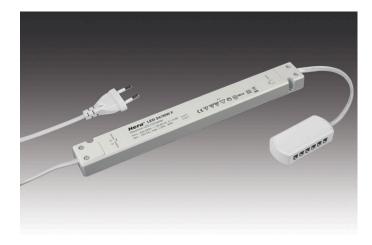

## LED 24 transformer (Flat/Dim)

Flat electronic Transformer LED 24/ 30W F DC 24V

## Description:

electronic safety transformer for 24 V DC, mains cable 2 m with Euro plug, 12-way distributor, max. permissible cable length: 5 m each, with 13mm height very flat construction

 Connection:
 220 - 240V / 50 - 60Hz

## Special features:

- constant 24 V DC
- protected against short-circuit , overload and no-load
- max. length of secondary cables: 5 m each

Order number: 20604002605

article in stock