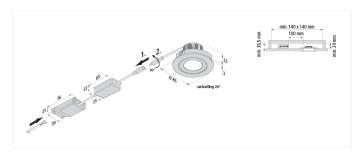

## **Description:**

The Eco SR 68 LED recessed ceiling spotlight made of metal is perfect for any living situation with its elegant design. It comes with a dimmable LED transformer and a connection terminal for 230 V. Thanks to the integrated through-wiring, installation is quick and easy. The swivelling recessed ceiling spotlight can be adjusted by 20° at a time so that the lighting conditions are always ideal and can be adapted to the desired atmosphere.

## **Special features:**

- swivels and tilts 20° to both sides
- metal casing
- incl. small transformer for the flat inserted ceiling

| Order number: | limited availability   |
|---------------|------------------------|
| 20203351004   | illilited availability |