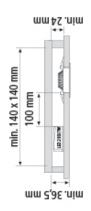

## **Description:**

The Eco SR 68 LED recessed ceiling spotlight made of metal is perfect for any living situation with its elegant design. It comes with a dimmable LED transformer and a connection terminal for 230 V. Thanks to the integrated through-wiring, installation is quick and easy. The swivelling recessed ceiling spotlight can be adjusted by 20° at a time so that the lighting conditions are always ideal and can be adapted to the desired atmosphere.

## **Special features:**

- swivels and tilts 20° to both sides
- metal casing
- incl. small transformer for the flat inserted ceiling

| Order number: | limited availability   |
|---------------|------------------------|
| 20203351004   | illilited availability |