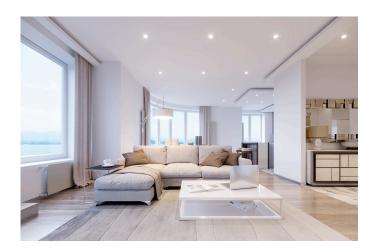

## **Description:**

The Eco SR 68 LED recessed ceiling spotlight made of metal is perfect for any living situation with its elegant design. It comes with a dimmable LED transformer and a connection terminal for 230 V. Thanks to the integrated through-wiring, installation is quick and easy. The swivelling recessed ceiling spotlight can be adjusted by 20° at a time so that the lighting conditions are always ideal and can be adapted to the desired atmosphere.

## **Special features:**

- swivels and tilts 20° to both sides
- metal casing
- incl. small transformer for the flat inserted ceiling

| Order number: | limited availability   |
|---------------|------------------------|
| 20203351004   | illilited availability |