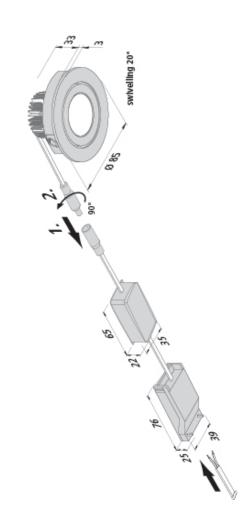

## **Description:**

The Eco SR 68 LED recessed ceiling spotlight made of metal is perfect for any living situation with its elegant design. It comes with a dimmable LED transformer and a connection terminal for 230 V. Thanks to the integrated through-wiring, installation is quick and easy. The swivelling recessed ceiling spotlight can be adjusted by 20° at a time so that the lighting conditions are always ideal and can be adapted to the desired atmosphere.

## **Special features:**

- swivels and tilts 20° to both sides
- metal casing
- incl. small transformer for the flat inserted ceiling

| Order number: | limited availability   |
|---------------|------------------------|
| 20203351004   | illilited availability |