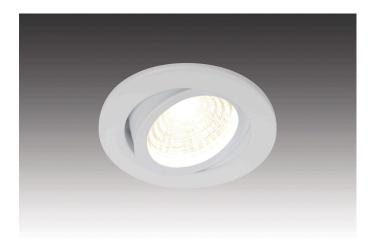

Connection: LED-Trafo DC 280 mA
Life: L70/B10 >= 70.000 h
Light colour: 2700 K extra warm white

Beam angle: 24°

Energy efficiency: LED: 135 lm/W luminaire 750 lm (116 lm/W incl.

transformer)

 Colour rendering:
 Ra/CRI >= 80