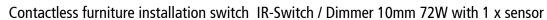

## **Description:**

Motion activated IR switch for connecting LED lights with 24 V, supply cable 0,2 m with LED 24 plug, sensor cable 0,2 m with 12-way distributor, sensor cable 2m, for assembly in 10 mm cavity, at the switch you can choose between the following two functions: function 1 (as supplied): the first time the switch detects motion it turns the light on, and the second time it turns it off again, function 2: opening the door automatically switches on the light — and closing the door the light switches off, with 2 sensors, the light switches on as soon as a door is opened.

## **Special features:**

- Connection to LED transformer DC 24 V
- motion operates switch or motion of door operates switch
- function 1 (as supplied): the first time the switch senses motion it turns on the light, and the second time it turns it off again
- function 2 (short keystroke, see drawing): opening the door automatically switches the light on – and closing the door switches it off again (with 2 sensors, the light switches on as soon as a door is opened)
- the brightness which is adjusted in function 1 will be retained after changing into function 2
- the connected LED luminaire is dimmable if the human hand or an object remaines inside the detection range of the IR sensor (only in function 1)
- suitable for switching LED luminaires 24 V
- for 10 mm drill holes
- distance between the closed door and IR sensor should be up to 50 mm (depending on surface)
- with memory function (after disconnection from the mains, the previous dimming state is restored)