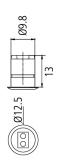

## **Special features:**

- Connection to LED transformer DC 24 V
- motion operates switch or motion of door operates switch
- function 1 (as supplied): the first time the switch senses motion it turns on the light, and the second time it turns it off again
- function 2 (short keystroke, see drawing): opening the door automatically switches the light on – and closing the door switches it off again (with 2 sensors, the light switches on as soon as a door is opened)
- the brightness which is adjusted in function 1 will be retained after changing into function 2
- the connected LED luminaire is dimmable if the human hand or an object remaines inside the detection range of the IR sensor (only in function 1)
- suitable for switching LED luminaires 24 V
- for 10 mm drill holes
- distance between the closed door and IR sensor should be up to 50 mm (depending on surface)
- with memory function (after disconnection from the mains, the previous dimming state is restored)