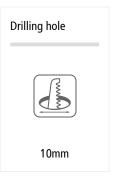

## **Description:**

Motion activated IR switch for connecting LED lights with 24 V, supply cable 0,2 m with LED 24 plug, sensor cable 0,2 m with 12-way distributor, sensor cable 2m, for assembly in 10 mm cavity, at the switch you can choose between the following two functions: function 1 (as supplied): the first time the switch detects motion it turns the light on, and the second time it turns it off again, function 2: opening the door automatically switches on the light — and closing the door the light switches off, with 2 sensors, the light switches on as soon as a door is opened.

## **Special features:**

- Connection to LED transformer DC 24 V
- motion operates switch or motion of door operates switch
- function 1 (as supplied): the first time the switch senses motion it turns on the light, and the second time it turns it off again
- function 2 (short keystroke, see drawing): opening the door automatically switches the light on – and closing the door switches it off again (with 2 sensors, the light switches on as soon as a door is opened)
- the brightness which is adjusted in function 1 will be retained after changing into function 2
- the connected LED luminaire is dimmable if the human hand or an object remaines inside the detection range of the IR sensor (only in function 1)
- suitable for switching LED luminaires 24 V
- for 10 mm drill holes
- distance between the closed door and IR sensor should be up to 50 mm (depending on surface)
- with memory function (after disconnection from the mains, the previous dimming state is restored)