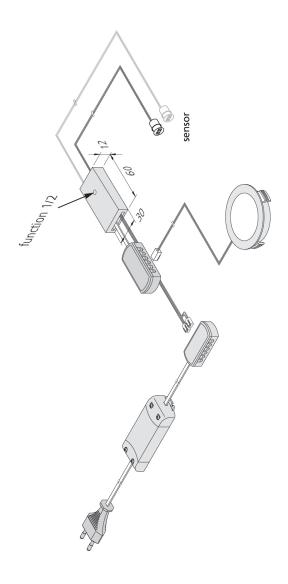

## **Description:**

Motion activated IR switch for connecting LED lights with 24 V, supply cable 0,2 m with LED 24 plug, sensor cable 0,2 m with 12-way distributor, sensor cable 2m, for assembly in 10 mm cavity, at the switch you can choose between the following two functions: function 1 (as supplied): the first time the switch detects motion it turns the light on, and the second time it turns it off again, function 2: opening the door automatically switches on the light — and closing the door the light switches off, with 2 sensors, the light switches on as soon as a door is opened.

## **Special features:**

- Connection to LED transformer DC 24 V
- motion operates switch or motion of door operates switch
- function 1 (as supplied): the first time the switch senses motion it turns on the light, and the second time it turns it off again
- function 2 (short keystroke, see drawing): opening the door automatically switches the light on – and closing the door switches it off again (with 2 sensors, the light switches on as soon as a door is opened)
- the brightness which is adjusted in function 1 will be retained after changing into function 2
- the connected LED luminaire is dimmable if the human hand or an object remaines inside the detection range of the IR sensor (only in function 1)
- suitable for switching LED luminaires 24 V
- for 10 mm drill holes
- distance between the closed door and IR sensor should be up to 50 mm (depending on surface)
- with memory function (after disconnection from the mains, the previous dimming state is restored)