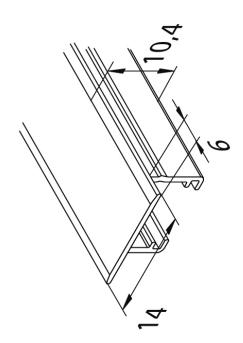

## **Description:**

LED Milled Profile 14/10 mm for LED Tapes with 10mm, installation in 12mm wide und 10mm deep milling groove.

EAN-No.: 4051268251853 Weight: 0,174 kg

## **Special features:**

- for 10mm Tapes
- can be planned in the configurator to the desired length and with 6mm cuts (as a front cover)

Order number: 61500034401 limited availability