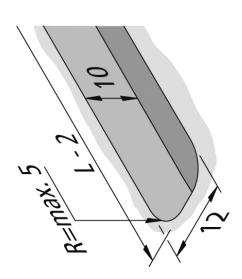

## **Description:**

LED Milled Profile 14/10 mm for LED Tapes with 10mm, installation in 12mm wide und 10mm deep milling groove.

EAN-No.: 4051268251853 Weight: 0,174 kg

## **Special features:**

- for 10mm Tapes
- can be planned in the configurator to the desired length and with 6mm cuts (as a front cover)

Order number: 61500034401 limited availability