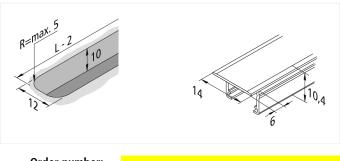

## **Description:**

LED Milled Profile 14/10 mm for LED Tapes with 10mm, installation in 12mm wide und 10mm deep milling groove.

EAN-No.: 4051268251853 Weight: 0,174 kg

## **Special features:**

- for 10mm Tapes
- can be planned in the configurator to the desired length and with 6mm cuts (as a front cover)

Order number: 61500034401 limited availability