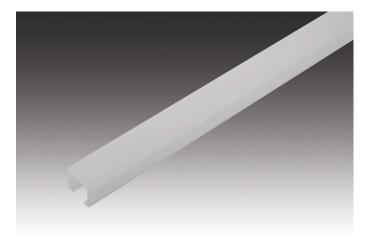

## Milled profile 14 mm

Plastic LED Milled Profile 14/10mm 1m

## **Description:**

LED Milled Profile 14/10 mm for LED Tapes with 10mm, installation in 12mm wide und 10mm deep milling groove.

EAN-No.: 4051268251853 Weight: 0,174 kg