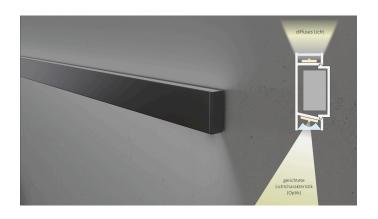

#### **Description:**

Up and down spotlights, lamps and wall lights perfectly set the scene in interiors by turning walls, work lines and other areas into real eyecatchers. Diffuse ambient light upwards, focussed downwards for optimum task lighting. The light sources of our up and down wall lights are concealed behind an anodised aluminium cover. The designs are available in black or stainless steel look. They are also CE-compliant, fulfil protection class IP20 and offer efficient energy consumption. Whether in the kitchen, hallway, living room, bedroom or home office. The wall light is suitable for use throughout the home.