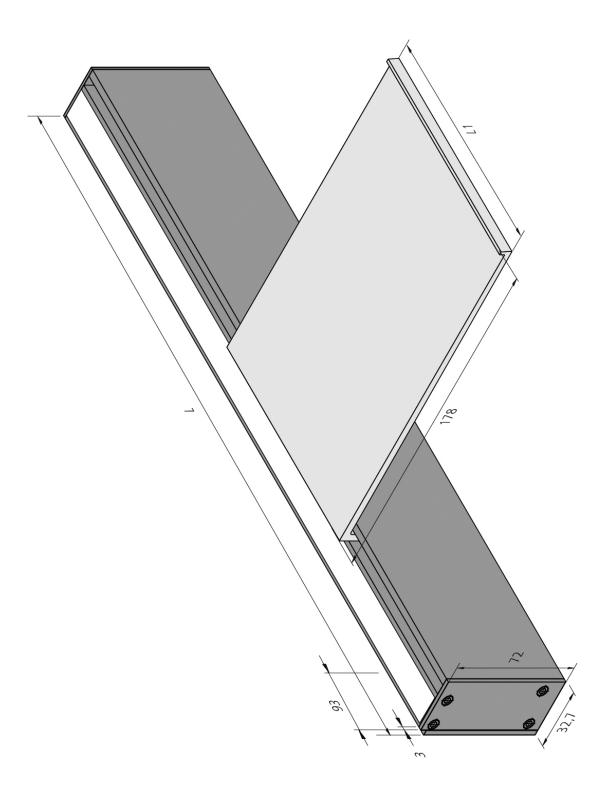

#### **Description:**

Up and down spotlights, lamps and wall lights perfectly set the scene in interiors by turning walls, work lines and other areas into real eyecatchers. Diffuse ambient light upwards, focussed downwards for optimum task lighting. The light sources of our up and down wall lights are concealed behind an anodised aluminium cover. The designs are available in black or stainless steel look. They are also CE-compliant, fulfil protection class IP20 and offer efficient energy consumption. Whether in the kitchen, hallway, living room, bedroom or home office. The wall light is suitable for use throughout the home.

220 - 240V / 50 - 60Hz Connection: Life: L70/B10 >= 50.000 h

Light colour: 2700 - 5000 K (Dynamic) adjustable

Beam angle: 85°

Energy efficiency: Up-Light: 92 lm/W; luminaire: 1240 lm/m (38 lm/W)

**Colour rendering**: Ra/CRI >= 90 Symbols: CE, MM, IP20, SK II EAN-No.: 4051268251044 Weight: 2,53 kg