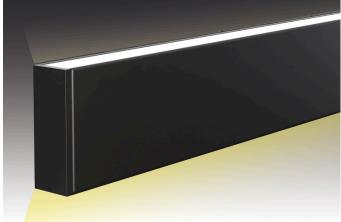

#### **Description:**

Up and down spotlights, lamps and wall lights perfectly set the scene in interiors by turning walls, work lines and other areas into real eyecatchers. Diffuse ambient light upwards, focussed downwards for optimum task lighting. The light sources of our up and down wall lights are concealed behind an anodised aluminium cover. The designs are available in black or stainless steel look. They are also CE-compliant, fulfil protection class IP20 and offer efficient energy consumption. Whether in the kitchen, hallway, living room, bedroom or home office. The wall light is suitable for use throughout the home.