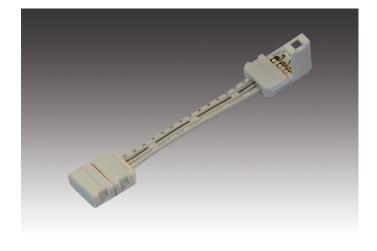

## Accessories Dynamic/RGB luminaires

Connecting cable Dynamic Tape 50mm

## **Description**:

connecting cable Dynamic Tape as connection between two sections of the Dynamic Tape

Symbols: CE, MM, IP20, SK III EAN-No.: 4051268137669 Weight: 0,002 kg