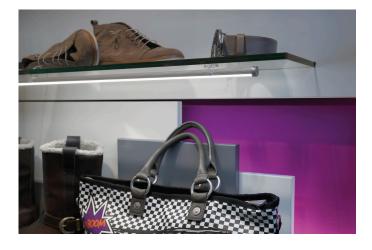

## Accessories Stick and Pipe

Connecting cable LED Stick 2 2000mm

**Description:** connecting cable LED stick 2 as Connection between two sticks

Symbols: CE, MM, IP20, SK III EAN-No.: 4051268103510 Weight: 0,02 kg