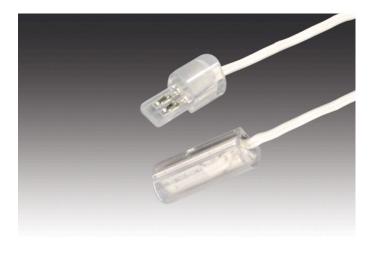

## Accessories Stick and Pipe

Connecting cable LED Stick 2 2000mm

**Description:** connecting cable LED stick 2 as Connection between two sticks

Symbols: CE, MM, IP20, SK III EAN-No.: 4051268103510 Weight: 0,02 kg