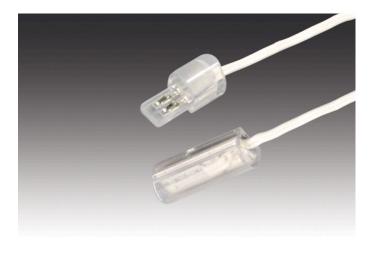

## Accessories Stick and Pipe

Connecting cable LED Stick 2 300mm

**Description:** connecting cable LED stick 2 as Connection between two sticks

Symbols: CE, MM, IP20, SK III EAN-No.: 4051268097437 Weight: 0,006 kg

Order number: 21527060301

article in stock