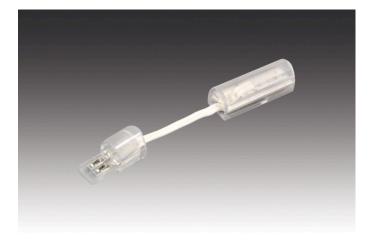

## Connecting cable LED Stick 2 30mm

Description

connecting cable LED stick 2 as Connection between two sticks

**Symbols**: CE, MM, IP20, SK III **EAN-No**.: 4051268037204 **Weight**: 0,003 kg

Order number: 21527060021