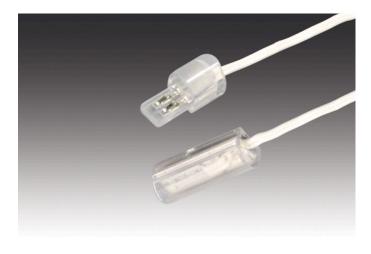

## Accessories Stick and Pipe

Connecting cable LED Stick 2 700mm

**Description:** connecting cable LED stick 2 as Connection between two sticks

Symbols: CE, MM, IP20, SK III EAN-No.: 4051268097451 Weight: 0,008 kg