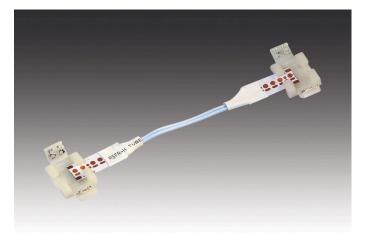

## Accessories tapes

Connecting cable LED Tape 1200 200mm

## **Description:**

connecting cable LED Tape 1200 as connection between two sections of the RGB Tape  $% \left( {{\rm{Tape}}} \right)$ 

Symbols: CE, MM, IP20, SK III EAN-No.: 4051268150866 Weight: 0,006 kg