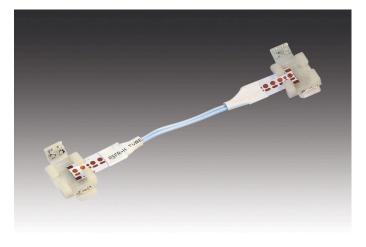

## Accessories tapes

Connecting cable LED Tape 1200 2500mm

## **Description:**

connecting cable LED Tape 1200 as connection between two sections of the RGB Tape  $% \left( {{\rm{Tape}}} \right)$ 

Symbols: CE, MM, IP20, SK III EAN-No.: 4051268150873 Weight: 0,04 kg