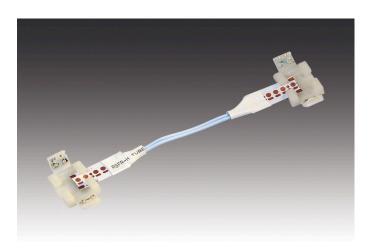

# Connecting cable LED Tape 1200 50mm

#### Description:

connecting cable LED Tape 1200 as connection between two sections of the RGB Tape  $\,$ 

**Symbols**: CE, MM, IP20, SK III **EAN-No.**: 4051268150859 **Weight**: 0,003 kg

Order number: 21528260001