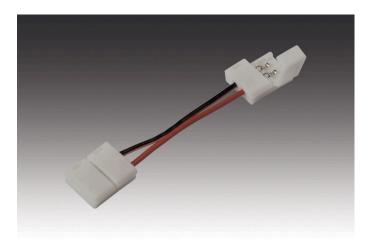

# Connecting cable LED Tape 200mm

### **Description:**

connecting cable LED Tape as connection between two sections of the

Symbols: CE, MM, IP20, SK III EAN-No.: 4051268124546 Weight: 0,006 kg

Order number: 21528060201

article in stock