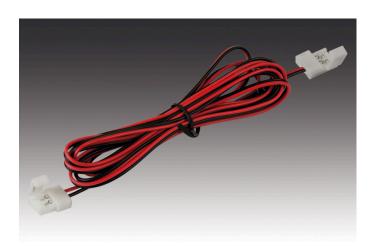

## Connecting cable LED Tape 2500mm

#### Description:

connecting cable LED Tape as connection between two sections of the

**Symbols**: CE, MM, IP20, SK III **EAN-No.**: 4051268135481 **Weight**: 0,04 kg

Order number: 21528062501

article in stock